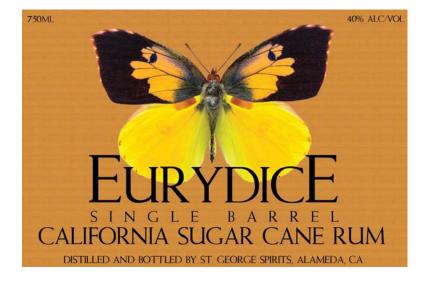

Image Type: Brand (front)

Actual Dimensions: 04.00 inches W X 02.67 inches H

TTB F 5100.31 (6/2006) PREVIOUS EDITIONS ARE OBSOLETE

2 of 2