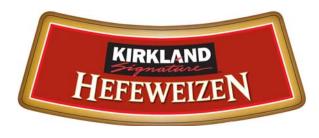

AFFIX COMPLETE SET OF LABELS BELOW

Image Type: Brand (front)

Actual Dimensions: 3.7 inches W X 3 inches H

Image Type: Neck Actual Dimensions: 3 inches W X 1.2 inches H

Image Type: Back

Actual Dimensions: 2.5 inches W X 3 inches H