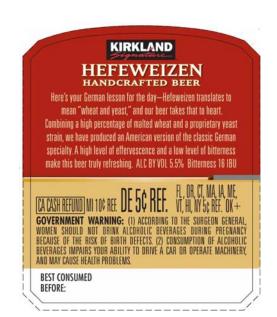

AFFIX COMPLETE SET OF LABELS BELOW

Image Type: Brand (front)

Actual Dimensions: 3.7 inches W X 3 inches H

Image Type: Neck Actual Dimensions: 3 inches W X 1.2 inches H

Image Type: Back

Actual Dimensions: 2.5 inches W X 3 inches H