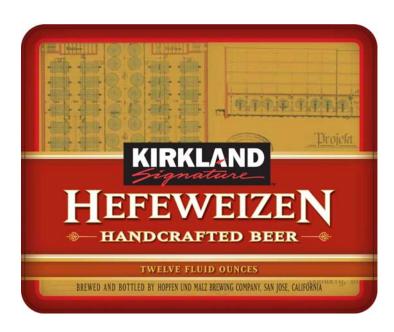

AFFIX COMPLETE SET OF LABELS BELOW

Image Type: Brand (front)

Actual Dimensions: 3.7 inches W X 3 inches H

Image Type: Neck Actual Dimensions: 3 inches W X 1.2 inches H

Image Type: Back

Actual Dimensions: 2.5 inches W X 3 inches H