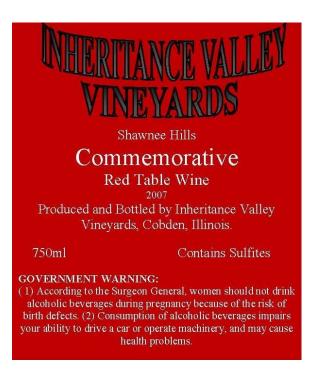

AFFIX COMPLETE SET OF LABELS BELOW

Image Type: Brand (front) Actual Dimensions: 3 inches W X 3.5 inches H

Image Type: Back

Actual Dimensions: 2.5 inches W X 3.8 inches H

the area in a style reminiscent of the period, this wine is a tribute to the history that was made in Jonesboro, Illinois.