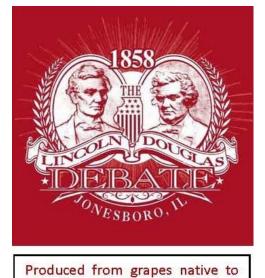

AFFIX COMPLETE SET OF LABELS BELOW

Image Type: Brand (front) Actual Dimensions: 3 inches W X 3.5 inches H

Image Type: Back

Actual Dimensions: 2.5 inches W X 3.8 inches H

the area in a style reminiscent of the period, this wine is a tribute to the history that was made in Jonesboro, Illinois.