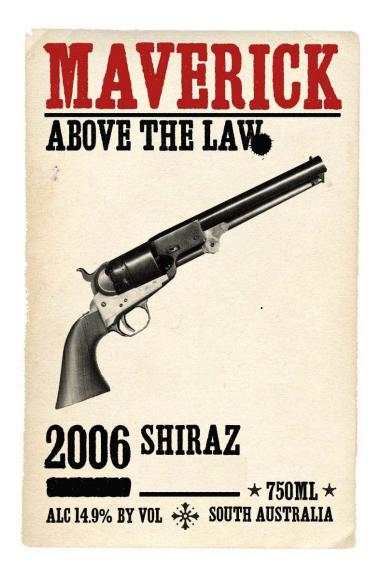

**OMB No. 1513-0020** (01/31/2009)

| FOR TTB USE ONLY                                                                                           |                 |                                  |                                            | DEPARTMENT OF THE TREASURY                                    |                                                                                                  |                                                                                                                                                                                         |  |
|------------------------------------------------------------------------------------------------------------|-----------------|----------------------------------|--------------------------------------------|---------------------------------------------------------------|--------------------------------------------------------------------------------------------------|-----------------------------------------------------------------------------------------------------------------------------------------------------------------------------------------|--|
| ТТВ ID                                                                                                     |                 |                                  |                                            | ALCOHOL AND TOBACCO TAX AND TRADE BUREAU  APPLICATION FOR AND |                                                                                                  |                                                                                                                                                                                         |  |
| 07099001000130                                                                                             |                 |                                  |                                            | CER                                                           | RTIFICATION/EX                                                                                   | EMPTION OF LABEL/BOTTLE                                                                                                                                                                 |  |
| 4 DED ID NO //6 -                                                                                          | \               | ^T                               | 00                                         |                                                               |                                                                                                  | APPROVAL uperwork Reduction Act Notice on Back)                                                                                                                                         |  |
| 1. REP. ID. NO. (If a                                                                                      | iny) (          | <b>СТ</b><br>88                  | <b>OR</b><br>63                            | ,                                                             | See instructions and Fa                                                                          | perwork Reduction Act Notice on Back)                                                                                                                                                   |  |
|                                                                                                            |                 |                                  |                                            |                                                               |                                                                                                  |                                                                                                                                                                                         |  |
|                                                                                                            |                 |                                  | F                                          | PART I                                                        | - APPLICATION                                                                                    |                                                                                                                                                                                         |  |
| 2. PLANT REGISTRY/BASIC PERMIT/BREWER'S NO. (Required)  3. SOURC PRODUCT                                   |                 |                                  | T (Required)                               | DEGISTRY DAGIS DEDINE O                                       |                                                                                                  | PPLICANT AS SHOWN ON PLANT<br>R BREWER'S NOTICE. INCLUDE APPROVED<br>D ON LABEL (Required)                                                                                              |  |
| NY-I-1982                                                                                                  | √ Impo          |                                  | orted                                      |                                                               | ANGELS SHARE WINE IMPORTS, LLC<br>5322 AVENUE N                                                  |                                                                                                                                                                                         |  |
| 4. SERIAL NUMBER (Required) (Required) WIN                                                                 |                 | •                                | BROOKLYN NY 11234                          |                                                               |                                                                                                  |                                                                                                                                                                                         |  |
|                                                                                                            |                 | DISTILLED SPIRITS  MALT BEVERAGE |                                            |                                                               |                                                                                                  |                                                                                                                                                                                         |  |
| 6. BRAND NAME (Required)  MAVERICK 7. FANCIFUL NAME (If any)                                               |                 |                                  | 8a. MAILING ADDRESS, IF DIFFERENT          |                                                               |                                                                                                  |                                                                                                                                                                                         |  |
|                                                                                                            |                 | <i>')</i>                        | 40 FORMULA/O                               | LOD NO                                                        | 44 LAD NO 9 DATE /                                                                               | 40 TYPE OF APPLICATION                                                                                                                                                                  |  |
| 9. EMAIL ADDRESS 10. FORMULA ANGELSSHAREWINE @AOL.COM (If any)                                             |                 |                                  |                                            | OP NO.                                                        | .11. LAB. NO. & DATE /<br>PREIMPORT NO. &<br>DATE (If any)                                       | 18. TYPE OF APPLICATION (Check applicable box(es)) a.                                                                                                                                   |  |
| 12. NET CONTENTS 750 MILLILITERS                                                                           |                 | 13. ALCOHOL<br>CONTENT<br>14.9   |                                            | 14. WINE<br>APPELLATION IF ON                                 | CERTIFICATE OF LABEL APPROVAL                                                                    |                                                                                                                                                                                         |  |
|                                                                                                            |                 |                                  |                                            | SOUTH AUSTRALIA                                               | b. CERTIFICATE OF EXEMPTION FROM LABEL APPROVAL "For sale in only" (Fill in State abbreviation.) |                                                                                                                                                                                         |  |
| 15. WINE VINTAGE DATE IF ON<br>LABEL<br>2006                                                               |                 |                                  | <b>16. PHONE NUMBER</b> (516) 429-9212     |                                                               | <b>17. FAX NUMBER</b> (718) 934-3141                                                             | C. DISTINCTIVE LIQUOR BOTTLE APPROVAL. TOTAL BOTTLE CAPACITY BEFORE CLOSURE (Fill in amount)                                                                                            |  |
| 2000                                                                                                       |                 |                                  |                                            |                                                               | d. RESUBMISSION AFTER REJECTION TTB ID. NO                                                       |                                                                                                                                                                                         |  |
| OTHER THAN THE I                                                                                           | LABLES<br>G MUS | S AFFIXE<br>T BE NO              | ED BELOW, OR (<br>TED HERE EVEN            | b) BLOV<br>NF IT DI                                           | VN, BRANDED OR EMBO                                                                              | E CONTAINER (e.g., caps, celoseals, corks, etc.) DSSED ON THE CONTAINER (e.g., net contents OF THE LABELS AFFIXED BELOW. ALSO, S.                                                       |  |
|                                                                                                            |                 |                                  | PART II -                                  | APPLI                                                         | CANT'S CERTIFICA                                                                                 | ATION                                                                                                                                                                                   |  |
| and belief; and, that the content of the co                                                                | the repr        | resentations to which            | ons on the labels a<br>these labels will b | attached<br>be applie                                         | to this form, including supped. I also certify that I have                                       | are true and correct to the best of my knowledge<br>blemental documents, truly and correctly represent<br>read, understood and complied with the<br>Exemption of Label/Bottle Approval. |  |
| 20. DATE OF APPLICATION (Application was e-filed)  21. SIGNATURE OF APPLICANT OR (Application was e-filed) |                 |                                  |                                            |                                                               | ORIZED AGENT                                                                                     | 22. PRINT NAME OF APPLICANT OR<br>AUTHORIZED AGENT<br>MARK SNYDER                                                                                                                       |  |
|                                                                                                            |                 |                                  | ΡΔΙ                                        | RT III -                                                      | TTB CERTIFICATE                                                                                  |                                                                                                                                                                                         |  |
| This certificate is is form.                                                                               | sued s          | ubject to                        |                                            |                                                               |                                                                                                  | set forth in the instructions portion of this                                                                                                                                           |  |
| 23. DATE ISSUED                                                                                            | 24. Al          | UTHORIZ                          | ZED SIGNATURI                              | E, ALCO                                                       | HOL AND TOBACCO TA                                                                               | AX AND TRADE BUREAU                                                                                                                                                                     |  |

TTB Specialist (electronically approved signature)

AFFIX COMPLETE SET OF LABELS BELOW

05/16/2007

Image Type: Back Actual Dimensions: 3.6 inches W X 5.52 inches H

Image Type: Brand (front)

Actual Dimensions: 3.62 inches W X 5.56 inches H