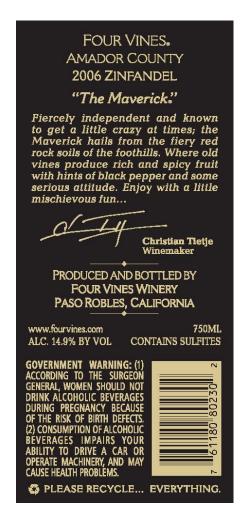

AFFIX COMPLETE SET OF LABELS BELOW

Haraha J. Street

Image Type: Brand (front)

06/25/2008

Actual Dimensions: 2.25 inches W X 5 inches H

Image Type: Back

Actual Dimensions: 1.75 inches W X 5 inches H

10/6/2008 7:17 PM 1 of 2