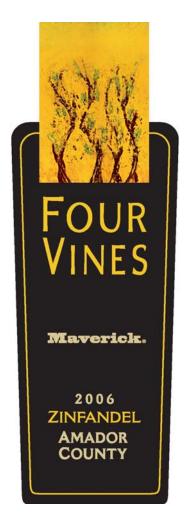

AFFIX COMPLETE SET OF LABELS BELOW

Haraha J. Street

Image Type: Brand (front)

06/25/2008

Actual Dimensions: 2.25 inches W X 5 inches H

Image Type: Back

Actual Dimensions: 1.75 inches W X 5 inches H

10/6/2008 7:17 PM 1 of 2