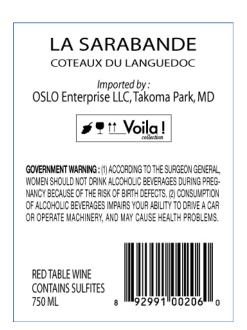

AFFIX COMPLETE SET OF LABELS BELOW

Image Type: Back

Actual Dimensions: 4.72 inches W X 3.54 inches H

Image Type: Brand (front) Actual Dimensions: 2.28 inches W X 3.11 inches H

TTB F 5100.31 (6/2006) PREVIOUS EDITIONS ARE OBSOLETE