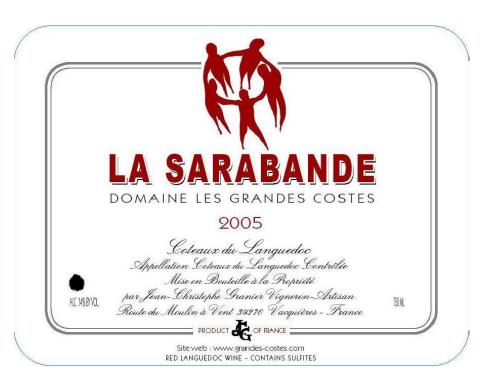

AFFIX COMPLETE SET OF LABELS BELOW

Image Type: Back

Actual Dimensions: 4.72 inches W X 3.54 inches H

Image Type: Brand (front) Actual Dimensions: 2.28 inches W X 3.11 inches H

TTB F 5100.31 (6/2006) PREVIOUS EDITIONS ARE OBSOLETE