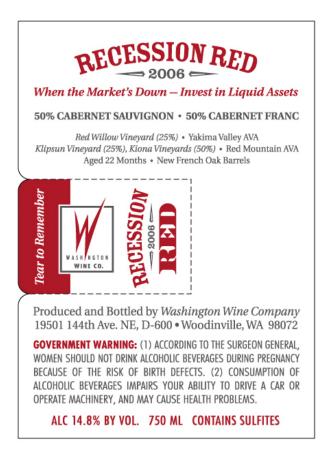

## CLASS/TYPE DESCRIPTION

DESSERT /PORT/SHERRY/(COOKING) WINE

AFFIX COMPLETE SET OF LABELS BELOW Image Type: Other Actual Dimensions: 3.25 inches W X 4.5 inches H

Image Type: Back Actual Dimensions: 3.25 inches W X 4.50 inches H