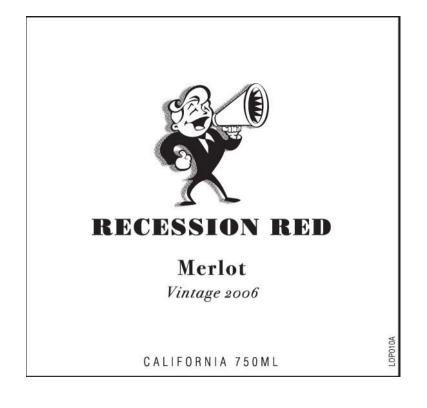

AFFIX COMPLETE SET OF LABELS BELOW

Image Type: Brand (front) Actual Dimensions: 1.85 inches W X 2.88 inches H

Image Type: Back

Actual Dimensions: 3.88 inches W X 3.75 inches H  $\,$ 

1 of 2 10/13/2008 3:31 PM