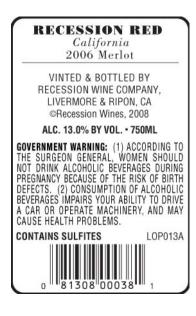

AFFIX COMPLETE SET OF LABELS BELOW

Image Type: Brand (front) Actual Dimensions: 1.85 inches W X 2.88 inches H

Image Type: Back

Actual Dimensions: 3.88 inches W X 3.75 inches H  $\,$ 

1 of 2 10/13/2008 3:31 PM