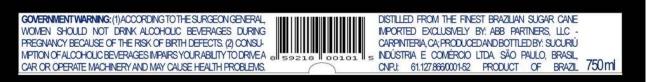

## **CLASS/TYPE DESCRIPTION**

OTHER RUM GOLD FB

AFFIX COMPLETE SET OF LABELS BELOW

Image Type: Brand (front) Actual Dimensions: 3.5 inches W X 5.5 inches H

Image Type: Back Actual Dimensions: 6.34 inches W X 0.65 inches H