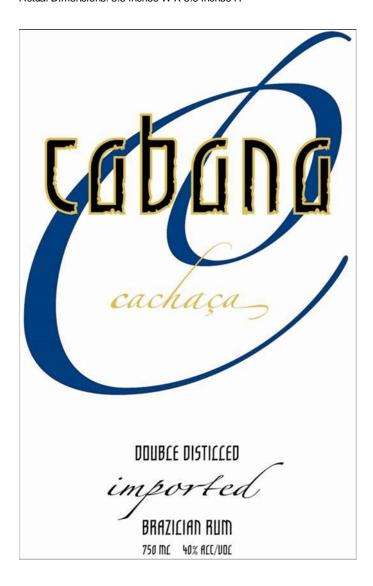

## **CLASS/TYPE DESCRIPTION**

OTHER RUM GOLD FB

AFFIX COMPLETE SET OF LABELS BELOW

Image Type: Brand (front) Actual Dimensions: 3.5 inches W X 5.5 inches H

Image Type: Back Actual Dimensions: 6.34 inches W X 0.65 inches H