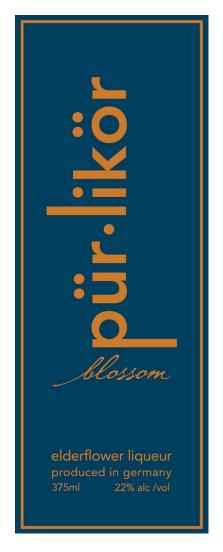

AFFIX COMPLETE SET OF LABELS BELOW

Image Type: Brand (front) Actual Dimensions: 2 inches W X 5.38 inches H

Image Type: Back Actual Dimensions: 1.5 inches W X 3 inches H

11/16/2008 3:39 PM 1 of 2

OMB No. 1513-0020