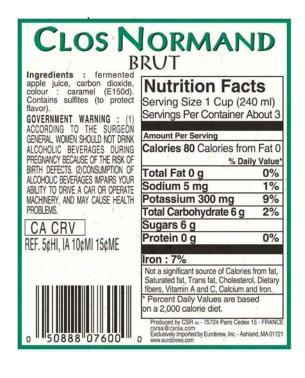

AFFIX COMPLETE SET OF LABELS BELOW

Image Type: Brand (front)

Actual Dimensions: 4.85 inches W X 3.64 inches H

Patricia Zasadny

Image Type: Back

Actual Dimensions: 2.86 inches W X 3.47 inches H

TTB F 5100.31 (6/2006) PREVIOUS EDITIONS ARE OBSOLETE