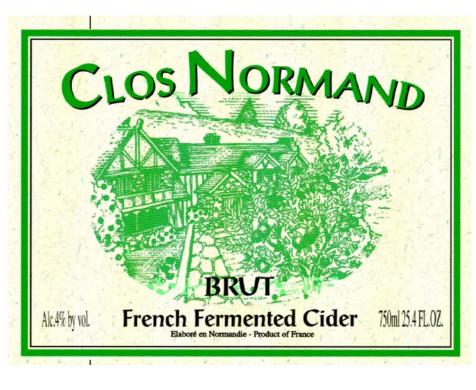

OMB No. 1513-0020 (01/31/2009)

| FOR TTB USE ONLY                                                                 |                                       |                                                                                                                   |                                                               | DEPARTMENT OF THE TREASURY                                       |                                                                                                                                                                                      |  |
|----------------------------------------------------------------------------------|---------------------------------------|-------------------------------------------------------------------------------------------------------------------|---------------------------------------------------------------|------------------------------------------------------------------|--------------------------------------------------------------------------------------------------------------------------------------------------------------------------------------|--|
| TTB ID                                                                           |                                       |                                                                                                                   | ALCOHOL AND TOBACCO TAX AND TRADE BUREAU  APPLICATION FOR AND |                                                                  |                                                                                                                                                                                      |  |
| 08002001000117                                                                   |                                       |                                                                                                                   | CERTIFICATION/EXEMPTION OF LABEL/BOTTLE                       |                                                                  |                                                                                                                                                                                      |  |
|                                                                                  |                                       |                                                                                                                   | CL                                                            |                                                                  | APPROVAL                                                                                                                                                                             |  |
| 1. REP. ID. NO. (If any                                                          | y) CT                                 | OR                                                                                                                | 1                                                             |                                                                  | aperwork Reduction Act Notice on Back)                                                                                                                                               |  |
|                                                                                  | 83                                    | 51                                                                                                                |                                                               |                                                                  |                                                                                                                                                                                      |  |
|                                                                                  |                                       |                                                                                                                   |                                                               |                                                                  |                                                                                                                                                                                      |  |
| <u> </u>                                                                         | '                                     |                                                                                                                   | PART                                                          | I - APPLICATION                                                  |                                                                                                                                                                                      |  |
| 2. PLANT 3. SOURCE OF                                                            |                                       | 8. NAME AND ADDRESS OF APPLICANT AS SHOWN ON PLANT<br>REGISTRY, BASIC PERMIT OR BREWER'S NOTICE. INCLUDE APPROVED |                                                               |                                                                  |                                                                                                                                                                                      |  |
| REGISTRY/BASIC PERMIT/BREWER'S                                                   |                                       |                                                                                                                   | DBA OR TRADENAME IF USED ON LABEL (Required)                  |                                                                  |                                                                                                                                                                                      |  |
| MA-I-15061                                                                       | ✓ In                                  | nported                                                                                                           | 11                                                            | OBREW, INC.                                                      |                                                                                                                                                                                      |  |
| 4. SERIAL NUMBER                                                                 |                                       |                                                                                                                   | ASHLAND MA 01721                                              |                                                                  |                                                                                                                                                                                      |  |
| (Required) (Required) 080001                                                     |                                       |                                                                                                                   |                                                               |                                                                  |                                                                                                                                                                                      |  |
|                                                                                  |                                       | ISTILLED SPIRITS                                                                                                  |                                                               |                                                                  |                                                                                                                                                                                      |  |
|                                                                                  |                                       |                                                                                                                   |                                                               |                                                                  |                                                                                                                                                                                      |  |
|                                                                                  | M                                     | IALT BEVERAGE                                                                                                     |                                                               |                                                                  |                                                                                                                                                                                      |  |
| 6. BRAND NAME (Required)                                                         |                                       |                                                                                                                   | 8a. M                                                         | AILING ADDRESS, IF DI                                            | FFERENT                                                                                                                                                                              |  |
| CLOS NORMAND                                                                     |                                       |                                                                                                                   |                                                               |                                                                  |                                                                                                                                                                                      |  |
| 7. FANCIFUL NAME (                                                               | If any)                               |                                                                                                                   |                                                               |                                                                  |                                                                                                                                                                                      |  |
| 9. EMAIL ADDRESS                                                                 |                                       | 10. FORMULA/S                                                                                                     | OP NO.                                                        | 11. LAB. NO. & DATE /                                            | 18. TYPE OF APPLICATION                                                                                                                                                              |  |
| ALATCHIS@EUROBF                                                                  | REWS.COM                              | (If any)                                                                                                          |                                                               | PREIMPORT NO. & DATE (If any)                                    | (Check applicable box(es))                                                                                                                                                           |  |
|                                                                                  |                                       |                                                                                                                   |                                                               | Jime (in arry)                                                   | a. CERTIFICATE OF LABEL APPROVAL                                                                                                                                                     |  |
| 12. NET CONTENTS 13. ALCOHOL                                                     |                                       |                                                                                                                   | 14. WINE                                                      | GERTIFICATE OF LABEL AFFROVAL                                    |                                                                                                                                                                                      |  |
| 750 MILLILITERS                                                                  |                                       | CONTENT                                                                                                           |                                                               | APPELLATION IF ON LABEL                                          | b. CERTIFICATE OF EXEMPTION FROM LABEL                                                                                                                                               |  |
|                                                                                  |                                       | 4% abv                                                                                                            |                                                               | LABLE                                                            | APPROVAL  "For sale in only" (Fill in State abbreviation.)                                                                                                                           |  |
| 15. WINE VINTAGE DATE IF ON LABEL 16. PHONE NUMI (802) 254-3884                  |                                       | BER                                                                                                               | ER 17. FAX NUMBER                                             | C. DISTINCTIVE LIQUOR BOTTLE APPROVAL.                           |                                                                                                                                                                                      |  |
|                                                                                  |                                       | (802) 254-3884                                                                                                    |                                                               | (802) 254-1224                                                   | TOTAL BOTTLE CAPACITY BEFORE CLOSURE(Fill in amount)                                                                                                                                 |  |
|                                                                                  |                                       |                                                                                                                   |                                                               |                                                                  | d. prouphysoion artes prusoion                                                                                                                                                       |  |
|                                                                                  |                                       |                                                                                                                   |                                                               |                                                                  | RESUBMISSION AFTER REJECTION TTB ID. NO                                                                                                                                              |  |
| OTHER THAN THE LA<br>etc.). THIS WORDING                                         | ABLES AFFI<br>MUST BE N<br>TONS OF FO | XED BELOW, OR (<br>OTED HERE EVEI<br>DREIGN LANGUAG                                                               | (b) BLO<br>N IF IT D<br>SE TEX                                | WN, BRANDED OR EMB<br>DUPLICATES PORTIONS<br>TAPPEARING ON LABEL | HE CONTAINER (e.g., caps, celoseals, corks, etc.) OSSED ON THE CONTAINER (e.g., net contents OF THE LABELS AFFIXED BELOW. ALSO, .S.                                                  |  |
|                                                                                  |                                       | PART II -                                                                                                         | APPL                                                          | ICANT'S CERTIFIC                                                 | ATION                                                                                                                                                                                |  |
| and belief; and, that the the content of the content                             | e representa<br>ainers to whi         | tions on the labels a<br>ch these labels will                                                                     | attached<br>be appl                                           | d to this form, including sup<br>ied. I also certify that I have | n are true and correct to the best of my knowledge oplemental documents, truly and correctly represent e read, understood and complied with the /Exemption of Label/Bottle Approval. |  |
| 20. DATE OF 21. SIGNATURE OF APPLICANT OF APPLICATION (Application upon a filed) |                                       |                                                                                                                   | AUTHORIZED AGENT                                              |                                                                  | 22. PRINT NAME OF APPLICANT OR<br>AUTHORIZED AGENT                                                                                                                                   |  |
| 01/02/2008 (Application was e-filed)                                             |                                       |                                                                                                                   |                                                               |                                                                  | ANNE LATCHIS                                                                                                                                                                         |  |
|                                                                                  |                                       | PA                                                                                                                | RT III                                                        | - TTB CERTIFICATE                                                |                                                                                                                                                                                      |  |
| This certificate is issu                                                         | ıed subject                           | to applicable laws                                                                                                | s, regul                                                      | ations and conditions a                                          | s set forth in the instructions portion of this                                                                                                                                      |  |
| -                                                                                | 24. AUTHOR                            | RIZED SIGNATUR                                                                                                    | E, ALC                                                        | OHOL AND TOBACCO T                                               | AX AND TRADE BUREAU                                                                                                                                                                  |  |
| 01/04/2008                                                                       | . 0                                   | $\bigcirc$                                                                                                        |                                                               |                                                                  |                                                                                                                                                                                      |  |

AFFIX COMPLETE SET OF LABELS BELOW

Image Type: Brand (front)

Actual Dimensions: 4.85 inches W X 3.64 inches H

Patricia Zasadny

Image Type: Back

Actual Dimensions: 2.86 inches W X 3.47 inches H

TTB F 5100.31 (6/2006) PREVIOUS EDITIONS ARE OBSOLETE