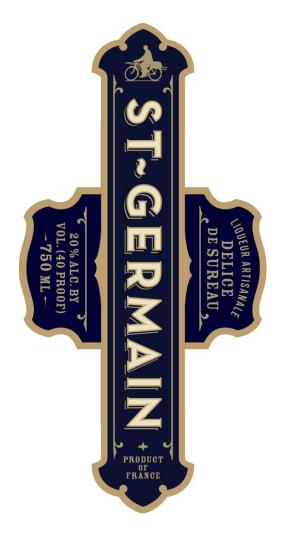

OMB No. 1513-0020 (01/31/2009)

| FOR TTB USE ONLY                                                                                                                                                                                                                                                                                                                                                                                                                                                                                                                                                                                                                                                                                                                                                                                                                                       |                          |                            |                                                    | DEPARTMENT OF THE TREASURY                                               |                                                                                                             |                  |                                                    |                                                                                                                                                          |  |  |  |
|--------------------------------------------------------------------------------------------------------------------------------------------------------------------------------------------------------------------------------------------------------------------------------------------------------------------------------------------------------------------------------------------------------------------------------------------------------------------------------------------------------------------------------------------------------------------------------------------------------------------------------------------------------------------------------------------------------------------------------------------------------------------------------------------------------------------------------------------------------|--------------------------|----------------------------|----------------------------------------------------|--------------------------------------------------------------------------|-------------------------------------------------------------------------------------------------------------|------------------|----------------------------------------------------|----------------------------------------------------------------------------------------------------------------------------------------------------------|--|--|--|
| TTB ID                                                                                                                                                                                                                                                                                                                                                                                                                                                                                                                                                                                                                                                                                                                                                                                                                                                 |                          |                            |                                                    | ALCOHOL AND TOBACCO TAX AND TRADE BUREAU<br>APPLICATION FOR AND          |                                                                                                             |                  |                                                    |                                                                                                                                                          |  |  |  |
| 06348001000124                                                                                                                                                                                                                                                                                                                                                                                                                                                                                                                                                                                                                                                                                                                                                                                                                                         |                          |                            |                                                    |                                                                          | CERTIFICATION/EXEMPTION OF LABEL/BOTTLE                                                                     |                  |                                                    |                                                                                                                                                          |  |  |  |
|                                                                                                                                                                                                                                                                                                                                                                                                                                                                                                                                                                                                                                                                                                                                                                                                                                                        |                          |                            |                                                    |                                                                          |                                                                                                             | AF               | PR                                                 | OVAL                                                                                                                                                     |  |  |  |
| 1. REP. ID. NO. (If any                                                                                                                                                                                                                                                                                                                                                                                                                                                                                                                                                                                                                                                                                                                                                                                                                                | /) CT                    |                            | OR                                                 |                                                                          | (See Instructions and I                                                                                     | Pape             | erwor                                              | k Reduction Act Notice on Back)                                                                                                                          |  |  |  |
|                                                                                                                                                                                                                                                                                                                                                                                                                                                                                                                                                                                                                                                                                                                                                                                                                                                        | 651                      |                            | 51                                                 |                                                                          |                                                                                                             |                  |                                                    |                                                                                                                                                          |  |  |  |
|                                                                                                                                                                                                                                                                                                                                                                                                                                                                                                                                                                                                                                                                                                                                                                                                                                                        |                          |                            |                                                    |                                                                          |                                                                                                             |                  |                                                    |                                                                                                                                                          |  |  |  |
| PART I - APPLICATION                                                                                                                                                                                                                                                                                                                                                                                                                                                                                                                                                                                                                                                                                                                                                                                                                                   |                          |                            |                                                    |                                                                          |                                                                                                             |                  |                                                    |                                                                                                                                                          |  |  |  |
| 2. PLANT 3. SOURCE OF                                                                                                                                                                                                                                                                                                                                                                                                                                                                                                                                                                                                                                                                                                                                                                                                                                  |                          |                            | 8. NAME AND ADDRESS OF APPLICANT AS SHOWN ON PLANT |                                                                          |                                                                                                             |                  |                                                    |                                                                                                                                                          |  |  |  |
| REGISTRY/BASIC PRC                                                                                                                                                                                                                                                                                                                                                                                                                                                                                                                                                                                                                                                                                                                                                                                                                                     |                          | DUCT (Required)            |                                                    |                                                                          | REGISTRY, BASIC PERMIT OR BREWER'S NOTICE. INCLUDE APPROVED<br>DBA OR TRADENAME IF USED ON LABEL (Required) |                  |                                                    |                                                                                                                                                          |  |  |  |
| NO. (Required)                                                                                                                                                                                                                                                                                                                                                                                                                                                                                                                                                                                                                                                                                                                                                                                                                                         |                          |                            | Domestic                                           |                                                                          |                                                                                                             |                  |                                                    |                                                                                                                                                          |  |  |  |
| PA-I-15048 Imported                                                                                                                                                                                                                                                                                                                                                                                                                                                                                                                                                                                                                                                                                                                                                                                                                                    |                          |                            |                                                    | Maison 6ieme Arr., Cooper Spirits International, LLC<br>2633 TRENTON AVE |                                                                                                             |                  |                                                    |                                                                                                                                                          |  |  |  |
| 4. SERIAL NUMBER 5. TYPE<br>(Required) (Required)                                                                                                                                                                                                                                                                                                                                                                                                                                                                                                                                                                                                                                                                                                                                                                                                      |                          |                            | PE OF PRODUCT<br>uired)                            |                                                                          | PHILADELPHIA PA 19125                                                                                       |                  |                                                    |                                                                                                                                                          |  |  |  |
|                                                                                                                                                                                                                                                                                                                                                                                                                                                                                                                                                                                                                                                                                                                                                                                                                                                        |                          |                            | WINE                                               |                                                                          | MAISON 6EME ARR. (Used on label)                                                                            |                  |                                                    |                                                                                                                                                          |  |  |  |
|                                                                                                                                                                                                                                                                                                                                                                                                                                                                                                                                                                                                                                                                                                                                                                                                                                                        | DISTILLI                 | ED SPIRITS                 |                                                    |                                                                          |                                                                                                             |                  |                                                    |                                                                                                                                                          |  |  |  |
|                                                                                                                                                                                                                                                                                                                                                                                                                                                                                                                                                                                                                                                                                                                                                                                                                                                        |                          | MALT BEVERAGE              |                                                    |                                                                          |                                                                                                             |                  |                                                    |                                                                                                                                                          |  |  |  |
|                                                                                                                                                                                                                                                                                                                                                                                                                                                                                                                                                                                                                                                                                                                                                                                                                                                        |                          | MALIBI                     | EVERAGE                                            |                                                                          |                                                                                                             |                  |                                                    |                                                                                                                                                          |  |  |  |
|                                                                                                                                                                                                                                                                                                                                                                                                                                                                                                                                                                                                                                                                                                                                                                                                                                                        | <u> </u>                 |                            |                                                    |                                                                          |                                                                                                             |                  |                                                    | _                                                                                                                                                        |  |  |  |
| 6. BRAND NAME (Red<br>ST. GERMAIN                                                                                                                                                                                                                                                                                                                                                                                                                                                                                                                                                                                                                                                                                                                                                                                                                      | uired)                   |                            |                                                    | 8a.                                                                      | MAILING ADDRESS, IF D                                                                                       | IFFE             | REN                                                | T                                                                                                                                                        |  |  |  |
|                                                                                                                                                                                                                                                                                                                                                                                                                                                                                                                                                                                                                                                                                                                                                                                                                                                        |                          |                            |                                                    | _                                                                        |                                                                                                             |                  |                                                    |                                                                                                                                                          |  |  |  |
| 7. FANCIFUL NAME (I                                                                                                                                                                                                                                                                                                                                                                                                                                                                                                                                                                                                                                                                                                                                                                                                                                    | fany)                    | [                          |                                                    |                                                                          | [                                                                                                           |                  |                                                    |                                                                                                                                                          |  |  |  |
| 9. EMAIL ADDRESS                                                                                                                                                                                                                                                                                                                                                                                                                                                                                                                                                                                                                                                                                                                                                                                                                                       |                          | 10. FOF<br><i>(If any)</i> |                                                    | NO.                                                                      | 11. LAB. NO. & DATE /<br>PREIMPORT NO. &                                                                    | -                |                                                    | OF APPLICATION<br>pplicable box(es))                                                                                                                     |  |  |  |
| RCOOPER@JACQUI                                                                                                                                                                                                                                                                                                                                                                                                                                                                                                                                                                                                                                                                                                                                                                                                                                         | NS.COIVI                 |                            |                                                    |                                                                          | DATE (If any)                                                                                               | [ <sup>*</sup>   |                                                    |                                                                                                                                                          |  |  |  |
|                                                                                                                                                                                                                                                                                                                                                                                                                                                                                                                                                                                                                                                                                                                                                                                                                                                        |                          |                            |                                                    |                                                                          | 06271003000089 -<br>11/14/2006                                                                              | a.               | 1                                                  | CERTIFICATE OF LABEL APPROVAL                                                                                                                            |  |  |  |
| 12. NET CONTENTS                                                                                                                                                                                                                                                                                                                                                                                                                                                                                                                                                                                                                                                                                                                                                                                                                                       |                          | 13. ALC                    |                                                    |                                                                          | 14. WINE APPELLATION                                                                                        | b.               |                                                    | CERTIFICATE OF EXEMPTION FROM LABEL                                                                                                                      |  |  |  |
| 750 MILLILITERS                                                                                                                                                                                                                                                                                                                                                                                                                                                                                                                                                                                                                                                                                                                                                                                                                                        |                          |                            |                                                    |                                                                          | IF ON LABEL                                                                                                 |                  |                                                    | APPROVAL "For sale in only" (Fill in State                                                                                                               |  |  |  |
|                                                                                                                                                                                                                                                                                                                                                                                                                                                                                                                                                                                                                                                                                                                                                                                                                                                        |                          | 20% A                      |                                                    |                                                                          |                                                                                                             | _                |                                                    | abbreviation.)                                                                                                                                           |  |  |  |
| 15. WINE VINTAGE DA<br>ON LABEL                                                                                                                                                                                                                                                                                                                                                                                                                                                                                                                                                                                                                                                                                                                                                                                                                        |                          |                            | DNE NUMBE<br>125-9300                              | ĸ                                                                        | <b>17. FAX NUMBER</b><br>(215) 425-9438                                                                     | C.               |                                                    | DISTINCTIVE LIQUOR BOTTLE APPROVAL.<br>TOTAL BOTTLE CAPACITY BEFORE CLOSURE                                                                              |  |  |  |
|                                                                                                                                                                                                                                                                                                                                                                                                                                                                                                                                                                                                                                                                                                                                                                                                                                                        |                          | (210)-                     | 20 0000                                            |                                                                          |                                                                                                             |                  |                                                    | (Fill in amount)                                                                                                                                         |  |  |  |
|                                                                                                                                                                                                                                                                                                                                                                                                                                                                                                                                                                                                                                                                                                                                                                                                                                                        |                          |                            |                                                    |                                                                          |                                                                                                             | d.               |                                                    | RESUBMISSION AFTER REJECTION<br>TTB ID. NO                                                                                                               |  |  |  |
| 19. SHOW ANY WORDING (a) APPEARING ON MATERIALS FIRMLY AFFIXED TO THE CONTAINER (e.g., caps, celoseals, corks, etc.)<br>OTHER THAN THE LABLES AFFIXED BELOW, OR (b) BLOWN, BRANDED OR EMBOSSED ON THE CONTAINER (e.g., net contents<br>etc.). THIS WORDING MUST BE NOTED HERE EVEN IF IT DUPLICATES PORTIONS OF THE LABELS AFFIXED BELOW. ALSO,<br>PROVIDE TRANSLATIONS OF FOREIGN LANGUAGE TEXT APPEARING ON LABELS.<br>EMBOSSED INTO GLASS RIGHT SIDE - LIQUEUR EMBOSSED INTO GLASS LEFT SIDE - SPECIAL (WITH ACCENT OVER E<br>[FRENCH SPELLING]) FOREIGN LANGUAGE ON LABELS: TOP FRONT STRIP: VIE PARISIENNE EN BOUTEILLE = LIFE OF PARIS<br>IN BOTTLE FRONT CENTER LABEL: LIQUEUR ARTISINALE = ARTISAN LIQUEUR; DELICE DE SUREAU = DELIGHT OF<br>ELDERFLOWER; PRODUIT DE FRANCE = PRODUCT OF FRANCE FRONT BOTTOM LABEL: ATELIER NO. = WORKSHOP NO. |                          |                            |                                                    |                                                                          |                                                                                                             |                  |                                                    |                                                                                                                                                          |  |  |  |
|                                                                                                                                                                                                                                                                                                                                                                                                                                                                                                                                                                                                                                                                                                                                                                                                                                                        |                          |                            | PART II -                                          | AP                                                                       | PLICANT'S CERTIFIC                                                                                          | CATI             | ION                                                |                                                                                                                                                          |  |  |  |
| and belief; and, that the the content of the content                                                                                                                                                                                                                                                                                                                                                                                                                                                                                                                                                                                                                                                                                                                                                                                                   | e represe<br>ainers to v | ntations<br>vhich the      | on the labels a<br>se labels will b                | ittach<br>be ap                                                          | ned to this form, including su                                                                              | uppler<br>/e rea | menta<br>ad, un                                    | and correct to the best of my knowledge<br>al documents, truly and correctly represent<br>derstood and complied with the<br>on of Label/Bottle Approval. |  |  |  |
| 20. DATE OF<br>APPLICATION (Application was e-filed)                                                                                                                                                                                                                                                                                                                                                                                                                                                                                                                                                                                                                                                                                                                                                                                                   |                          |                            |                                                    | AUTHORIZED AGENT                                                         |                                                                                                             |                  | 22. PRINT NAME OF APPLICANT OR<br>AUTHORIZED AGENT |                                                                                                                                                          |  |  |  |
| 12/14/2006                                                                                                                                                                                                                                                                                                                                                                                                                                                                                                                                                                                                                                                                                                                                                                                                                                             |                          |                            |                                                    |                                                                          |                                                                                                             | ROB              | ERT COOPER                                         |                                                                                                                                                          |  |  |  |
|                                                                                                                                                                                                                                                                                                                                                                                                                                                                                                                                                                                                                                                                                                                                                                                                                                                        |                          |                            | PAF                                                | RT I                                                                     | II - TTB CERTIFICAT                                                                                         | Έ                |                                                    |                                                                                                                                                          |  |  |  |
| This certificate is issu form.                                                                                                                                                                                                                                                                                                                                                                                                                                                                                                                                                                                                                                                                                                                                                                                                                         | ed subje                 | ct to ap                   | plicable laws                                      | , reg                                                                    | ulations and conditions a                                                                                   | as se            | et fort                                            | h in the instructions portion of this                                                                                                                    |  |  |  |
| 23. DATE ISSUED 24. AUTHORIZED SIGNATURE, ALCOHOL AND TOBACCO TAX AND TRADE BUREAU                                                                                                                                                                                                                                                                                                                                                                                                                                                                                                                                                                                                                                                                                                                                                                     |                          |                            |                                                    |                                                                          |                                                                                                             |                  |                                                    |                                                                                                                                                          |  |  |  |
| 01/05/2007 TTB Specialist (electronically approved signature)                                                                                                                                                                                                                                                                                                                                                                                                                                                                                                                                                                                                                                                                                                                                                                                          |                          |                            |                                                    |                                                                          |                                                                                                             |                  |                                                    |                                                                                                                                                          |  |  |  |

Image Type: Brand (front) Actual Dimensions: 02.57 inches W X 05.09 inches H