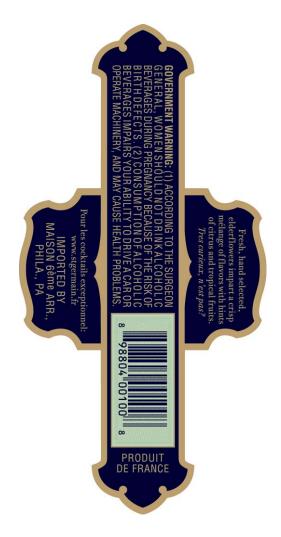

OMB No. 1513-0020 (01/31/2009)

| FOR TTB USE ONLY                                                                                                                                                                                                                                                                                                                                                                                                                                                                                                                                                                                                                                                                                                                                                                                                                                       |                          |                            |                                                    | DEPARTMENT OF THE TREASURY                                               |                                                                                                             |                  |                                                    |                                                                                                                                                          |  |  |  |
|--------------------------------------------------------------------------------------------------------------------------------------------------------------------------------------------------------------------------------------------------------------------------------------------------------------------------------------------------------------------------------------------------------------------------------------------------------------------------------------------------------------------------------------------------------------------------------------------------------------------------------------------------------------------------------------------------------------------------------------------------------------------------------------------------------------------------------------------------------|--------------------------|----------------------------|----------------------------------------------------|--------------------------------------------------------------------------|-------------------------------------------------------------------------------------------------------------|------------------|----------------------------------------------------|----------------------------------------------------------------------------------------------------------------------------------------------------------|--|--|--|
| TTB ID                                                                                                                                                                                                                                                                                                                                                                                                                                                                                                                                                                                                                                                                                                                                                                                                                                                 |                          |                            |                                                    | ALCOHOL AND TOBACCO TAX AND TRADE BUREAU<br>APPLICATION FOR AND          |                                                                                                             |                  |                                                    |                                                                                                                                                          |  |  |  |
| 06348001000124                                                                                                                                                                                                                                                                                                                                                                                                                                                                                                                                                                                                                                                                                                                                                                                                                                         |                          |                            |                                                    |                                                                          | CERTIFICATION/EXEMPTION OF LABEL/BOTTLE                                                                     |                  |                                                    |                                                                                                                                                          |  |  |  |
|                                                                                                                                                                                                                                                                                                                                                                                                                                                                                                                                                                                                                                                                                                                                                                                                                                                        |                          |                            |                                                    |                                                                          |                                                                                                             | AF               | PR                                                 | OVAL                                                                                                                                                     |  |  |  |
| 1. REP. ID. NO. (If any                                                                                                                                                                                                                                                                                                                                                                                                                                                                                                                                                                                                                                                                                                                                                                                                                                | /) CT                    |                            | OR                                                 |                                                                          | (See Instructions and I                                                                                     | Pape             | erwor                                              | k Reduction Act Notice on Back)                                                                                                                          |  |  |  |
|                                                                                                                                                                                                                                                                                                                                                                                                                                                                                                                                                                                                                                                                                                                                                                                                                                                        | 651                      |                            | 51                                                 |                                                                          |                                                                                                             |                  |                                                    |                                                                                                                                                          |  |  |  |
|                                                                                                                                                                                                                                                                                                                                                                                                                                                                                                                                                                                                                                                                                                                                                                                                                                                        |                          |                            |                                                    |                                                                          |                                                                                                             |                  |                                                    |                                                                                                                                                          |  |  |  |
| PART I - APPLICATION                                                                                                                                                                                                                                                                                                                                                                                                                                                                                                                                                                                                                                                                                                                                                                                                                                   |                          |                            |                                                    |                                                                          |                                                                                                             |                  |                                                    |                                                                                                                                                          |  |  |  |
| 2. PLANT 3. SOURCE OF                                                                                                                                                                                                                                                                                                                                                                                                                                                                                                                                                                                                                                                                                                                                                                                                                                  |                          |                            | 8. NAME AND ADDRESS OF APPLICANT AS SHOWN ON PLANT |                                                                          |                                                                                                             |                  |                                                    |                                                                                                                                                          |  |  |  |
| REGISTRY/BASIC PRC                                                                                                                                                                                                                                                                                                                                                                                                                                                                                                                                                                                                                                                                                                                                                                                                                                     |                          | DUCT (Required)            |                                                    |                                                                          | REGISTRY, BASIC PERMIT OR BREWER'S NOTICE. INCLUDE APPROVED<br>DBA OR TRADENAME IF USED ON LABEL (Required) |                  |                                                    |                                                                                                                                                          |  |  |  |
| NO. (Required)                                                                                                                                                                                                                                                                                                                                                                                                                                                                                                                                                                                                                                                                                                                                                                                                                                         |                          |                            | Domestic                                           |                                                                          |                                                                                                             |                  |                                                    |                                                                                                                                                          |  |  |  |
| PA-I-15048 Imported                                                                                                                                                                                                                                                                                                                                                                                                                                                                                                                                                                                                                                                                                                                                                                                                                                    |                          |                            |                                                    | Maison 6ieme Arr., Cooper Spirits International, LLC<br>2633 TRENTON AVE |                                                                                                             |                  |                                                    |                                                                                                                                                          |  |  |  |
| 4. SERIAL NUMBER 5. TYPE<br>(Required) (Required)                                                                                                                                                                                                                                                                                                                                                                                                                                                                                                                                                                                                                                                                                                                                                                                                      |                          |                            | PE OF PRODUCT<br>uired)                            |                                                                          | PHILADELPHIA PA 19125                                                                                       |                  |                                                    |                                                                                                                                                          |  |  |  |
|                                                                                                                                                                                                                                                                                                                                                                                                                                                                                                                                                                                                                                                                                                                                                                                                                                                        |                          |                            | WINE                                               |                                                                          | MAISON 6EME ARR. (Used on label)                                                                            |                  |                                                    |                                                                                                                                                          |  |  |  |
|                                                                                                                                                                                                                                                                                                                                                                                                                                                                                                                                                                                                                                                                                                                                                                                                                                                        | DISTILLI                 | ED SPIRITS                 |                                                    |                                                                          |                                                                                                             |                  |                                                    |                                                                                                                                                          |  |  |  |
|                                                                                                                                                                                                                                                                                                                                                                                                                                                                                                                                                                                                                                                                                                                                                                                                                                                        |                          | MALT BEVERAGE              |                                                    |                                                                          |                                                                                                             |                  |                                                    |                                                                                                                                                          |  |  |  |
|                                                                                                                                                                                                                                                                                                                                                                                                                                                                                                                                                                                                                                                                                                                                                                                                                                                        |                          | MALIBI                     | EVERAGE                                            |                                                                          |                                                                                                             |                  |                                                    |                                                                                                                                                          |  |  |  |
|                                                                                                                                                                                                                                                                                                                                                                                                                                                                                                                                                                                                                                                                                                                                                                                                                                                        | <u> </u>                 |                            |                                                    |                                                                          |                                                                                                             |                  |                                                    | _                                                                                                                                                        |  |  |  |
| 6. BRAND NAME (Red<br>ST. GERMAIN                                                                                                                                                                                                                                                                                                                                                                                                                                                                                                                                                                                                                                                                                                                                                                                                                      | uired)                   |                            |                                                    | 8a.                                                                      | MAILING ADDRESS, IF D                                                                                       | IFFE             | REN                                                | T                                                                                                                                                        |  |  |  |
|                                                                                                                                                                                                                                                                                                                                                                                                                                                                                                                                                                                                                                                                                                                                                                                                                                                        |                          |                            |                                                    | _                                                                        |                                                                                                             |                  |                                                    |                                                                                                                                                          |  |  |  |
| 7. FANCIFUL NAME (I                                                                                                                                                                                                                                                                                                                                                                                                                                                                                                                                                                                                                                                                                                                                                                                                                                    | fany)                    | [                          |                                                    |                                                                          | [                                                                                                           |                  |                                                    |                                                                                                                                                          |  |  |  |
| 9. EMAIL ADDRESS                                                                                                                                                                                                                                                                                                                                                                                                                                                                                                                                                                                                                                                                                                                                                                                                                                       |                          | 10. FOF<br><i>(If any)</i> |                                                    | NO.                                                                      | 11. LAB. NO. & DATE /<br>PREIMPORT NO. &                                                                    | -                |                                                    | OF APPLICATION<br>pplicable box(es))                                                                                                                     |  |  |  |
| RCOOPER@JACQUI                                                                                                                                                                                                                                                                                                                                                                                                                                                                                                                                                                                                                                                                                                                                                                                                                                         | NS.COIVI                 |                            |                                                    |                                                                          | DATE (If any)                                                                                               | [ <sup>*</sup>   |                                                    |                                                                                                                                                          |  |  |  |
|                                                                                                                                                                                                                                                                                                                                                                                                                                                                                                                                                                                                                                                                                                                                                                                                                                                        |                          |                            |                                                    |                                                                          | 06271003000089 -<br>11/14/2006                                                                              | a.               | 1                                                  | CERTIFICATE OF LABEL APPROVAL                                                                                                                            |  |  |  |
| 12. NET CONTENTS                                                                                                                                                                                                                                                                                                                                                                                                                                                                                                                                                                                                                                                                                                                                                                                                                                       |                          | 13. ALC                    |                                                    |                                                                          | 14. WINE APPELLATION                                                                                        | b.               |                                                    | CERTIFICATE OF EXEMPTION FROM LABEL                                                                                                                      |  |  |  |
| 750 MILLILITERS                                                                                                                                                                                                                                                                                                                                                                                                                                                                                                                                                                                                                                                                                                                                                                                                                                        |                          |                            |                                                    |                                                                          | IF ON LABEL                                                                                                 |                  |                                                    | APPROVAL "For sale in only" (Fill in State                                                                                                               |  |  |  |
|                                                                                                                                                                                                                                                                                                                                                                                                                                                                                                                                                                                                                                                                                                                                                                                                                                                        |                          | 20% A                      |                                                    |                                                                          |                                                                                                             | _                |                                                    | abbreviation.)                                                                                                                                           |  |  |  |
| 15. WINE VINTAGE DA<br>ON LABEL                                                                                                                                                                                                                                                                                                                                                                                                                                                                                                                                                                                                                                                                                                                                                                                                                        |                          |                            | DNE NUMBE<br>125-9300                              | ĸ                                                                        | <b>17. FAX NUMBER</b><br>(215) 425-9438                                                                     | C.               |                                                    | DISTINCTIVE LIQUOR BOTTLE APPROVAL.<br>TOTAL BOTTLE CAPACITY BEFORE CLOSURE                                                                              |  |  |  |
|                                                                                                                                                                                                                                                                                                                                                                                                                                                                                                                                                                                                                                                                                                                                                                                                                                                        |                          | (210)-                     | 20 0000                                            |                                                                          |                                                                                                             |                  |                                                    | (Fill in amount)                                                                                                                                         |  |  |  |
|                                                                                                                                                                                                                                                                                                                                                                                                                                                                                                                                                                                                                                                                                                                                                                                                                                                        |                          |                            |                                                    |                                                                          |                                                                                                             | d.               |                                                    | RESUBMISSION AFTER REJECTION<br>TTB ID. NO                                                                                                               |  |  |  |
| 19. SHOW ANY WORDING (a) APPEARING ON MATERIALS FIRMLY AFFIXED TO THE CONTAINER (e.g., caps, celoseals, corks, etc.)<br>OTHER THAN THE LABLES AFFIXED BELOW, OR (b) BLOWN, BRANDED OR EMBOSSED ON THE CONTAINER (e.g., net contents<br>etc.). THIS WORDING MUST BE NOTED HERE EVEN IF IT DUPLICATES PORTIONS OF THE LABELS AFFIXED BELOW. ALSO,<br>PROVIDE TRANSLATIONS OF FOREIGN LANGUAGE TEXT APPEARING ON LABELS.<br>EMBOSSED INTO GLASS RIGHT SIDE - LIQUEUR EMBOSSED INTO GLASS LEFT SIDE - SPECIAL (WITH ACCENT OVER E<br>[FRENCH SPELLING]) FOREIGN LANGUAGE ON LABELS: TOP FRONT STRIP: VIE PARISIENNE EN BOUTEILLE = LIFE OF PARIS<br>IN BOTTLE FRONT CENTER LABEL: LIQUEUR ARTISINALE = ARTISAN LIQUEUR; DELICE DE SUREAU = DELIGHT OF<br>ELDERFLOWER; PRODUIT DE FRANCE = PRODUCT OF FRANCE FRONT BOTTOM LABEL: ATELIER NO. = WORKSHOP NO. |                          |                            |                                                    |                                                                          |                                                                                                             |                  |                                                    |                                                                                                                                                          |  |  |  |
|                                                                                                                                                                                                                                                                                                                                                                                                                                                                                                                                                                                                                                                                                                                                                                                                                                                        |                          |                            | PART II -                                          | AP                                                                       | PLICANT'S CERTIFIC                                                                                          | CATI             | ION                                                |                                                                                                                                                          |  |  |  |
| and belief; and, that the the content of the content                                                                                                                                                                                                                                                                                                                                                                                                                                                                                                                                                                                                                                                                                                                                                                                                   | e represe<br>ainers to v | ntations<br>vhich the      | on the labels a<br>se labels will b                | ittach<br>be ap                                                          | ned to this form, including su                                                                              | uppler<br>/e rea | menta<br>ad, un                                    | and correct to the best of my knowledge<br>al documents, truly and correctly represent<br>derstood and complied with the<br>on of Label/Bottle Approval. |  |  |  |
| 20. DATE OF<br>APPLICATION (Application was e-filed)                                                                                                                                                                                                                                                                                                                                                                                                                                                                                                                                                                                                                                                                                                                                                                                                   |                          |                            |                                                    | AUTHORIZED AGENT                                                         |                                                                                                             |                  | 22. PRINT NAME OF APPLICANT OR<br>AUTHORIZED AGENT |                                                                                                                                                          |  |  |  |
| 12/14/2006                                                                                                                                                                                                                                                                                                                                                                                                                                                                                                                                                                                                                                                                                                                                                                                                                                             |                          |                            |                                                    |                                                                          |                                                                                                             | ROB              | ERT COOPER                                         |                                                                                                                                                          |  |  |  |
|                                                                                                                                                                                                                                                                                                                                                                                                                                                                                                                                                                                                                                                                                                                                                                                                                                                        |                          |                            | PAF                                                | RT I                                                                     | II - TTB CERTIFICAT                                                                                         | Έ                |                                                    |                                                                                                                                                          |  |  |  |
| This certificate is issu form.                                                                                                                                                                                                                                                                                                                                                                                                                                                                                                                                                                                                                                                                                                                                                                                                                         | ed subje                 | ct to ap                   | plicable laws                                      | , reg                                                                    | ulations and conditions a                                                                                   | as se            | et fort                                            | h in the instructions portion of this                                                                                                                    |  |  |  |
| 23. DATE ISSUED 24. AUTHORIZED SIGNATURE, ALCOHOL AND TOBACCO TAX AND TRADE BUREAU                                                                                                                                                                                                                                                                                                                                                                                                                                                                                                                                                                                                                                                                                                                                                                     |                          |                            |                                                    |                                                                          |                                                                                                             |                  |                                                    |                                                                                                                                                          |  |  |  |
| 01/05/2007 TTB Specialist (electronically approved signature)                                                                                                                                                                                                                                                                                                                                                                                                                                                                                                                                                                                                                                                                                                                                                                                          |                          |                            |                                                    |                                                                          |                                                                                                             |                  |                                                    |                                                                                                                                                          |  |  |  |

## AFFIX COMPLETE SET OF LABELS BELOW

Image Type: Back Actual Dimensions: 02.56 inches W X 05.09 inches H

Image Type: Other Actual Dimensions: 02.47 inches W X 00.84 inches H

Image Type: Strip Actual Dimensions: 00.81 inches W X 04.57 inches H