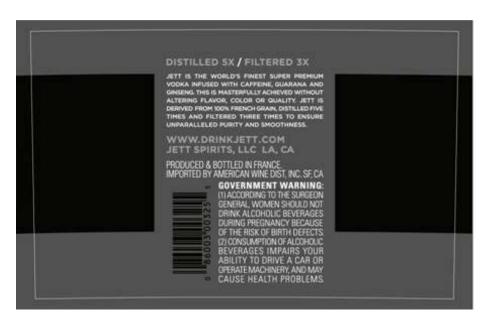

AFFIX COMPLETE SET OF LABELS BELOW

Image Type: Brand (front)

Actual Dimensions: 4.75 inches W X 3 inches H

Image Type: Back Actual Dimensions: 4.75 inches W X 3 inches H

TTB F 5100.31 (6/2006) PREVIOUS EDITIONS ARE OBSOLETE