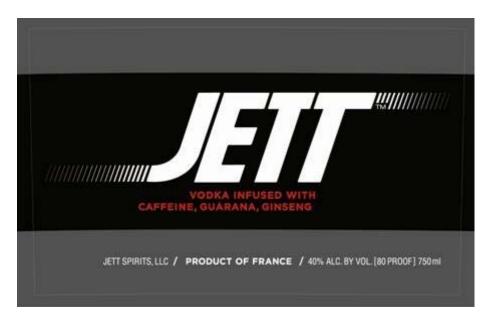

AFFIX COMPLETE SET OF LABELS BELOW

Image Type: Brand (front)

Actual Dimensions: 4.75 inches W X 3 inches H

Image Type: Back Actual Dimensions: 4.75 inches W X 3 inches H

TTB F 5100.31 (6/2006) PREVIOUS EDITIONS ARE OBSOLETE