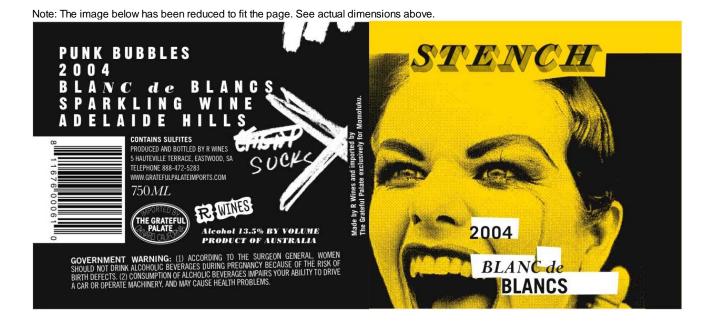

AFFIX COMPLETE SET OF LABELS BELOW

Image Type: Brand (front)
Actual Dimensions: 8.15 inches W X 6.3 inches H

TTB F 5100.31 (6/2006) PREVIOUS EDITIONS ARE OBSOLETE