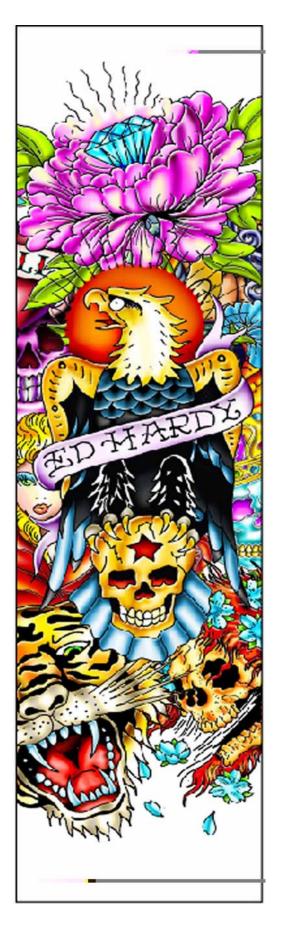

AFFIX COMPLETE SET OF LABELS BELOW

Image Type: Other Actual Dimensions: 2.63 inches W X 9.13 inches H

## Image Type: Other Actual Dimensions: 2.38 inches W X 8.63 inches H

Image Type: Back Actual Dimensions: 2.63 inches W X 9.13 inches H

Image Type: Brand (front) Actual Dimensions: 2.38 inches W X 9.38 inches H