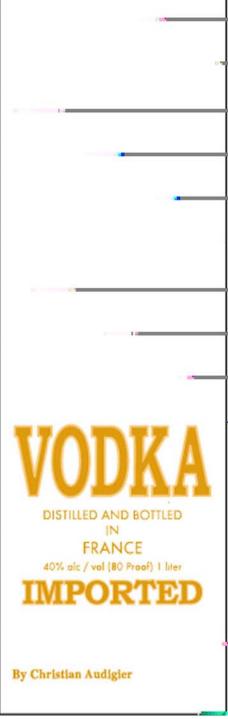

AFFIX COMPLETE SET OF LABELS BELOW

Image Type: Other Actual Dimensions: 2.63 inches W X 9.13 inches H

## Image Type: Other Actual Dimensions: 2.38 inches W X 8.63 inches H

Image Type: Back Actual Dimensions: 2.63 inches W X 9.13 inches H

Image Type: Brand (front) Actual Dimensions: 2.38 inches W X 9.38 inches H