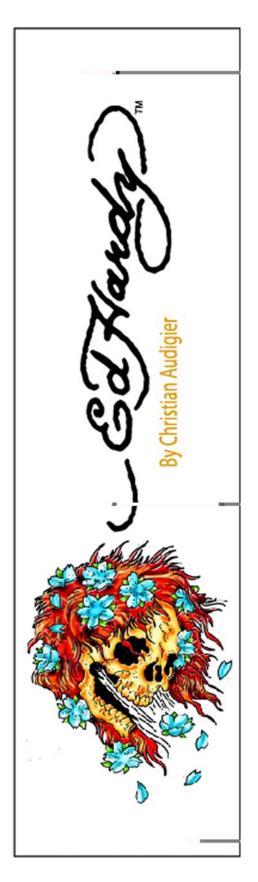

## Image Type: Other Actual Dimensions: 2.38 inches W X 8.63 inches H

Image Type: Back Actual Dimensions: 2.63 inches W X 9.13 inches H

Image Type: Brand (front) Actual Dimensions: 2.38 inches W X 9.38 inches H