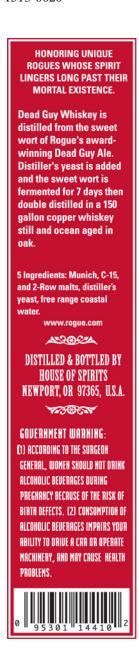

AFFIX COMPLETE SET OF LABELS BELOW

Image Type: Brand (front)

Actual Dimensions: 1.4 inches W X 6.33 inches H

Image Type: Back Actual Dimensions: 1.34 inches W X 6.24 inches H

12/13/2008 8:42 PM 1 of 2

TTB F 5100.31 (6/2006) PREVIOUS EDITIONS ARE OBSOLETE