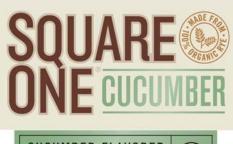

AFFIX COMPLETE SET OF LABELS BELOW Image Type: Brand (front) Actual Dimensions: 2.6 inches W X 2.1 inches H

## Image Type: Other Actual Dimensions: 3.9 inches W X 1.3 inches H

Our Master Distiller Bill Scott<sup>#</sup> crafts this singularly distinctive cucumber flavored vodka infusing cucumber essences into our original certified organic American rye vodka. The result is a deliciously aromatic spirit that imparts a delicate flavor to innovative cocktails.