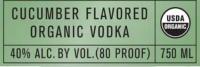

AFFIX COMPLETE SET OF LABELS BELOW Image Type: Brand (front) Actual Dimensions: 2.6 inches W X 2.1 inches H