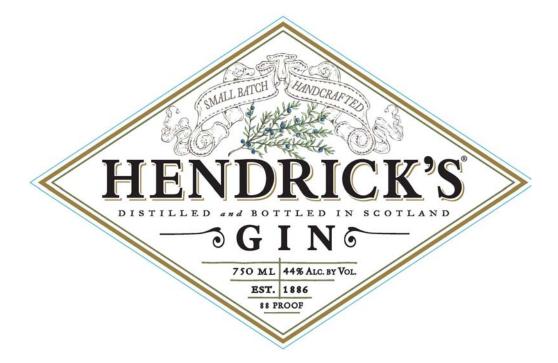

AFFIX COMPLETE SET OF LABELS BELOW Image Type: Brand (front) Actual Dimensions: 5.22 inches W X 3.52 inches H

Image Type: Back Actual Dimensions: 2.42 inches W X 2.95 inches H

TTB F 5100.31 (6/2006) PREVIOUS EDITIONS ARE OBSOLETE