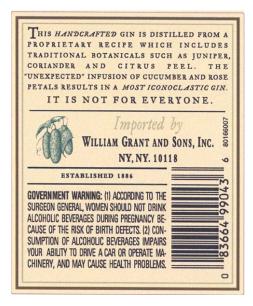

AFFIX COMPLETE SET OF LABELS BELOW Image Type: Brand (front) Actual Dimensions: 5.22 inches W X 3.52 inches H

Image Type: Back Actual Dimensions: 2.42 inches W X 2.95 inches H

TTB F 5100.31 (6/2006) PREVIOUS EDITIONS ARE OBSOLETE