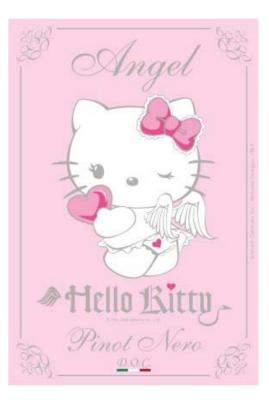

AFFIX COMPLETE SET OF LABELS BELOW

Image Type: Back

Actual Dimensions: 2.6 inches W X 3.81 inches H

Image Type: Brand (front) Actual Dimensions: 2.36 inches W X 3.94 inches H

1/30/2009 5:22 PM 1 of 2

TTB F 5100.31 (6/2006) PREVIOUS EDITIONS ARE OBSOLETE