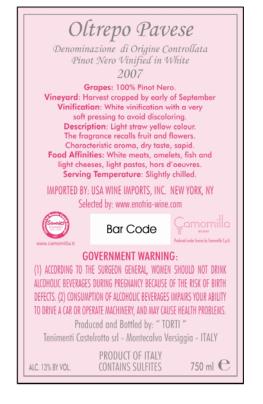

AFFIX COMPLETE SET OF LABELS BELOW

Image Type: Back

Actual Dimensions: 2.6 inches W X 3.81 inches H

Image Type: Brand (front) Actual Dimensions: 2.36 inches W X 3.94 inches H

1/30/2009 5:22 PM 1 of 2

TTB F 5100.31 (6/2006) PREVIOUS EDITIONS ARE OBSOLETE