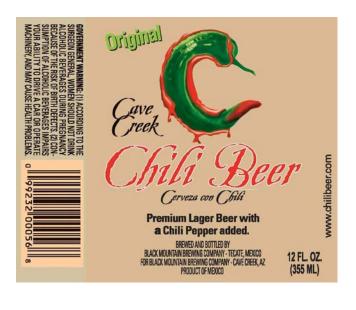

AFFIX COMPLETE SET OF LABELS BELOW

Image Type: Neck Actual Dimensions: 3.65 inches W X 1.14 inches H

Image Type: Brand (front) Actual Dimensions: 3.33 inches W X 2.75 inches H

TTB F 5100.31 (6/2006) PREVIOUS EDITIONS ARE OBSOLETE