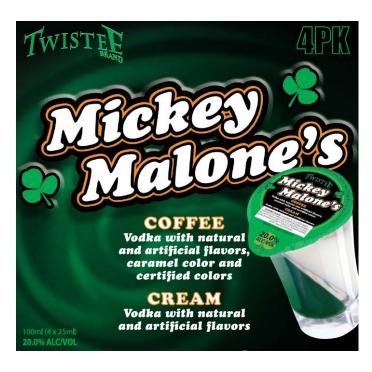

AFFIX COMPLETE SET OF LABELS BELOW

Image Type: Brand (front)

Actual Dimensions: 3.55 inches W X 3.43 inches H  $\,$ 

Image Type: Back

Actual Dimensions: 3.55 inches W X .96 inches H

black on white PRODUCTO'RNEWZHAND.