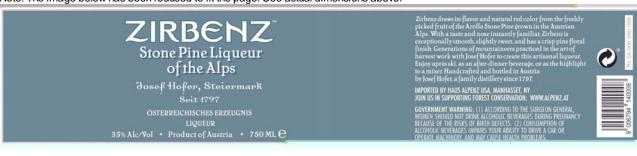

AFFIX COMPLETE SET OF LABELS BELOW

Image Type: Brand (front) Actual Dimensions: 10 inches W X 2.25 inches H

Note: The image below has been reduced to fit the page. See actual dimensions above.

 $\ensuremath{\mathsf{TTB}}\ \ensuremath{\mathsf{F}}\ 5100.31$  ( ) PREVIOUS EDITION IS OBSOLETE