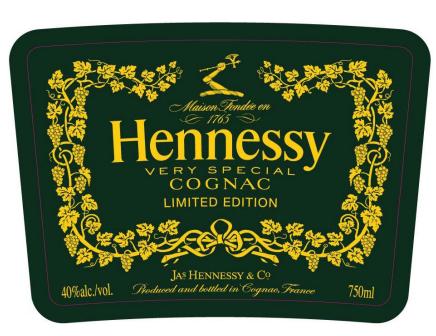

AFFIX COMPLETE SET OF LABELS BELOW

Image Type: Brand (front)

Actual Dimensions: 4.41 inches W X 3.15 inches H

Image Type: Back

Actual Dimensions: 3.46 inches W X 2.76 inches H

Image Type: Other

Actual Dimensions: 1.81 inches W X 1.69 inches H