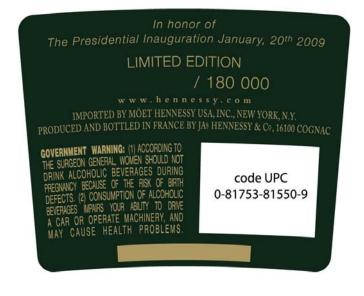

AFFIX COMPLETE SET OF LABELS BELOW

Image Type: Brand (front)

Actual Dimensions: 4.41 inches W X 3.15 inches H

Image Type: Back

Actual Dimensions: 3.46 inches W X 2.76 inches H

Image Type: Other

Actual Dimensions: 1.81 inches W X 1.69 inches H