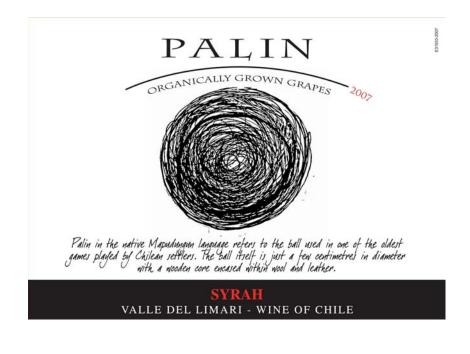

# **CLASS/TYPE DESCRIPTION**

TABLE RED AND ROSE WINE

## AFFIX COMPLETE SET OF LABELS BELOW

Image Type: Brand (front) Actual Dimensions: 2.56 inches W X 3.15 inches H

**PALIN** SYRAH VALLE DEL LIMARI Growing organic viticulture has always been a challenge. This wine was made by Chilean winemaker Alvaro Espinoza, who has lead the development of this concept in Chile We have excluded different transits for each in Chile. We have selected different terroirs for each variety to obtain a genuine expression of its character.