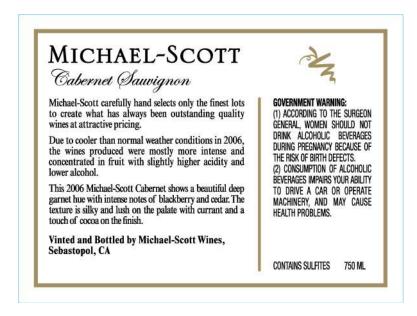

AFFIX COMPLETE SET OF LABELS BELOW

Image Type: Brand (front)

Actual Dimensions: 4 inches W X 3 inches H

Image Type: Back

Actual Dimensions: 4 inches W X 3 inches H

TTB F 5100.31 (6/2006) PREVIOUS EDITIONS ARE OBSOLETE