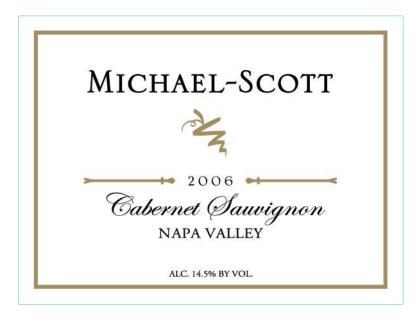

AFFIX COMPLETE SET OF LABELS BELOW

Image Type: Brand (front)

Actual Dimensions: 4 inches W X 3 inches H

Image Type: Back

Actual Dimensions: 4 inches W X 3 inches H

TTB F 5100.31 (6/2006) PREVIOUS EDITIONS ARE OBSOLETE