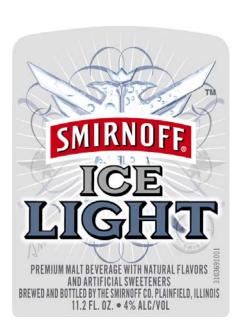

AFFIX COMPLETE SET OF LABELS BELOW

Image Type: Brand (front) Actual Dimensions: 2.25 inches W X 3.02 inches H

Image Type: Neck Actual Dimensions: 1.55 inches W X 1.36 inches H

Image Type: Neck Actual Dimensions: 1.55 inches W X 1.36 inches H