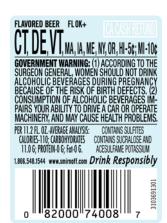

Actual Dimensions: 1.55 Inches W X 1.36 Inches F

1 of 2

Image Type: Back Actual Dimensions: 1.57 inches W X 2.15 inches H

TTB F 5100.31 (6/2006) PREVIOUS EDITIONS ARE OBSOLETE

2 of 2 2/11/2009 1:19 AM