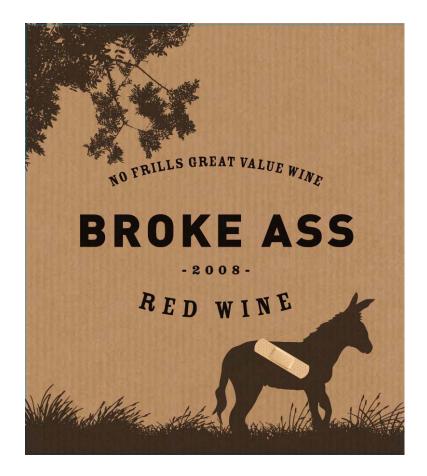

## CLASS/TYPE DESCRIPTION

TABLE RED AND ROSE WINE

AFFIX COMPLETE SET OF LABELS BELOW Image Type: Brand (front) Actual Dimensions: 3.39 inches W X 3.90 inches H

Image Type: Back Actual Dimensions: 3.94 inches W X 4.49 inches H