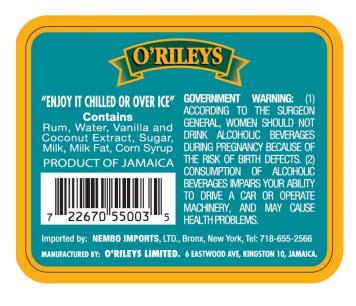

AFFIX COMPLETE SET OF LABELS BELOW

Image Type: Back

Actual Dimensions: 3.4 inches W X 2.8 inches H

Image Type: Brand (front)

Actual Dimensions: 4.6 inches W X 3.5 inches H

TTB F 5100.31 (6/2006) PREVIOUS EDITIONS ARE OBSOLETE