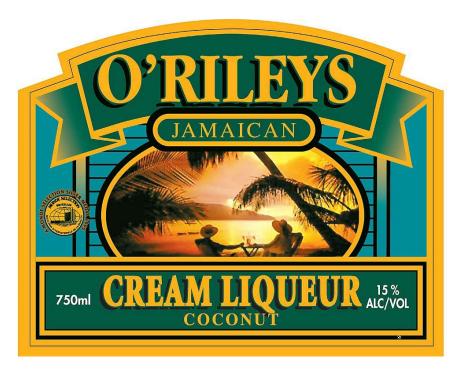

AFFIX COMPLETE SET OF LABELS BELOW

Image Type: Back

Actual Dimensions: 3.4 inches W X 2.8 inches H

Image Type: Brand (front)

Actual Dimensions: 4.6 inches W X 3.5 inches H

TTB F 5100.31 (6/2006) PREVIOUS EDITIONS ARE OBSOLETE