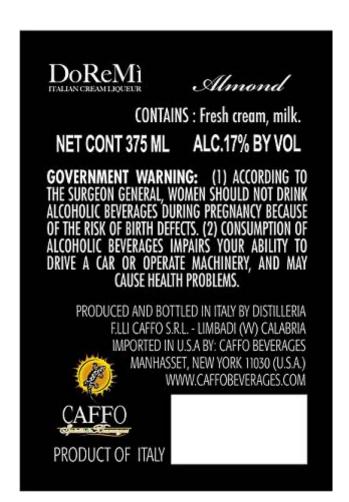

AFFIX COMPLETE SET OF LABELS BELOW

Image Type: Brand (front) Actual Dimensions: 2.54 inches W X 2.91 inches H

Image Type: Neck Actual Dimensions: 2.03 inches W X 2.05 inches H

Image Type: Back Actual Dimensions: 3.25 inches W X 4.81 inches H