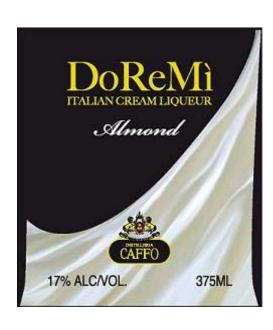

AFFIX COMPLETE SET OF LABELS BELOW

Image Type: Brand (front) Actual Dimensions: 2.54 inches W X 2.91 inches H

Image Type: Neck Actual Dimensions: 2.03 inches W X 2.05 inches H

Image Type: Back Actual Dimensions: 3.25 inches W X 4.81 inches H