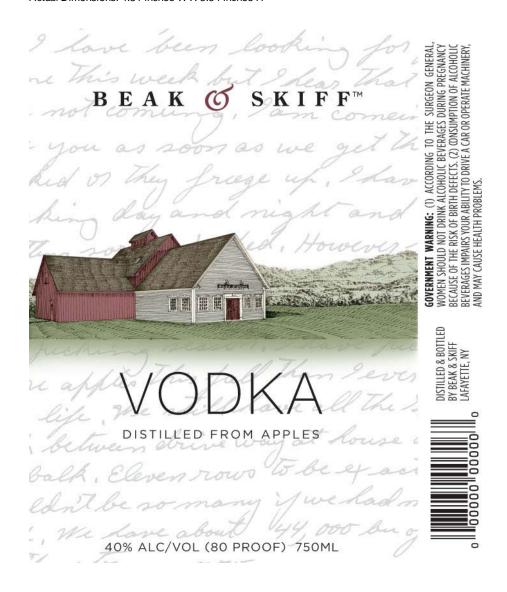

## AFFIX COMPLETE SET OF LABELS BELOW

Image Type: Brand (front) Actual Dimensions: 4.81 inches W X 5.54 inches H

TTB F 5100.31 (6/2006) PREVIOUS EDITIONS ARE OBSOLETE

any)