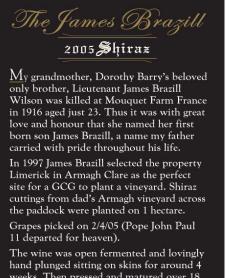

#### GOOD CATHOLIC GIRL CLARE VALLEY 2005 SHIRAZ

Image Type: Strip Actual Dimensions: 3.5 inches W X 1.4 inches H

**GOVERNMENT WARNING:** (1) ACCORDING TO THE SURGEON GENERAL, WOMEN SHOULD NOT DRINK ALCOHOLIC BEVERAGES DURING PREGNANCY BECAUSE OF THE RISK OF BIRTH DEFECTS. (2) CONSUMPTION OF ALCOHOLIC BEVERAGES IMPAIRS YOUR ABILITY TO DRIVE A CAR OR OPERATE MACHINERY, AND MAY CAUSE HEALTH PROBLEMS.

The wine was open fermented and lovingly hand plunged sitting on skins for around 4 weeks. Then pressed and matured over 18 months in some of dad's treasured old port barrels. Bottled 250 dozen. I am sure that both James Brazills would be proud of the end result as would Dorothy who was the quintessential GCG.

Julie Ann Barry - Grower/Maker