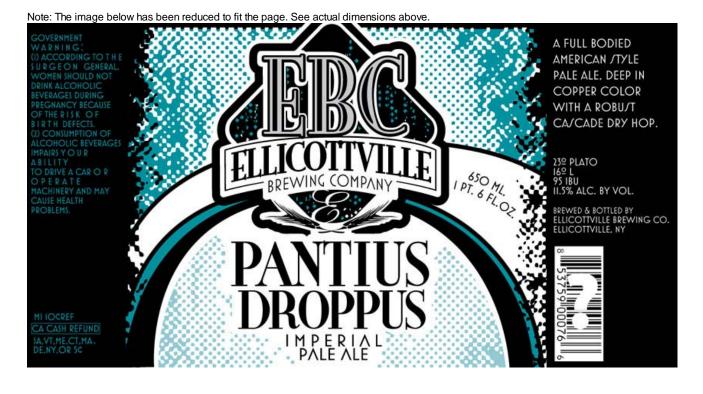

OMB No. 1513-0020 (01/31/2009)

| FOR TTB USE ONLY                                                                                  |                                               |                                                                                                                                                                   | DEPARTMENT OF THE TREASURY                                                   |                           |                                                                                                                                                                           |  |
|---------------------------------------------------------------------------------------------------|-----------------------------------------------|-------------------------------------------------------------------------------------------------------------------------------------------------------------------|------------------------------------------------------------------------------|---------------------------|---------------------------------------------------------------------------------------------------------------------------------------------------------------------------|--|
| TTB ID                                                                                            |                                               |                                                                                                                                                                   | ALCOHOL AND TOBACCO TAX AND TRADE BUREAU  APPLICATION FOR AND                |                           |                                                                                                                                                                           |  |
| 07305001000028                                                                                    |                                               |                                                                                                                                                                   | CERTIFICATION/EXEMPTION OF LABEL/BOTTLE                                      |                           |                                                                                                                                                                           |  |
|                                                                                                   |                                               |                                                                                                                                                                   | CERTIFICATION                                                                | _                         | PPROVAL                                                                                                                                                                   |  |
| 1. REP. ID. NO. (If any)                                                                          | СТ                                            | OR                                                                                                                                                                | (See Instructions a                                                          |                           | erwork Reduction Act Notice on Back)                                                                                                                                      |  |
|                                                                                                   | 902                                           | 02                                                                                                                                                                | (5.5.5                                                                       |                           | ,                                                                                                                                                                         |  |
|                                                                                                   |                                               |                                                                                                                                                                   |                                                                              |                           |                                                                                                                                                                           |  |
| <u>                                     </u>                                                      |                                               |                                                                                                                                                                   |                                                                              |                           |                                                                                                                                                                           |  |
|                                                                                                   |                                               |                                                                                                                                                                   | PART I - APPLICATIO                                                          |                           | DUGANT AS SUSWIN ON DUANT                                                                                                                                                 |  |
| 2. PLANT REGISTRY/BASIC PERMIT/BREWER'S NO. (Required)  3. SOURCE OF PRODUCT (Required)  Domestic |                                               | 8. NAME AND ADDRESS OF APPLICANT AS SHOWN ON PLANT<br>REGISTRY, BASIC PERMIT OR BREWER'S NOTICE. INCLUDE APPROVED<br>DBA OR TRADENAME IF USED ON LABEL (Required) |                                                                              |                           |                                                                                                                                                                           |  |
| BR-NY-SWC-1                                                                                       | ☐ Imported                                    |                                                                                                                                                                   | THE ELLICOTTVILLE BREWING COMPANY, S&W COMPANY, LLC 28 A MONROE ST           |                           |                                                                                                                                                                           |  |
| 4. SERIAL NUMBER (Required)                                                                       | MBER 5. TYPE OF PRODUCT (Required)            |                                                                                                                                                                   | ELLICOTTVILLE NY 14731                                                       |                           |                                                                                                                                                                           |  |
| 070111                                                                                            | 070111  wine                                  |                                                                                                                                                                   | ELLICOTTVILLE BREWING COMPANY (Used on label)                                |                           |                                                                                                                                                                           |  |
|                                                                                                   | DISTILL                                       | ED SPIRITS                                                                                                                                                        |                                                                              |                           |                                                                                                                                                                           |  |
|                                                                                                   | ✓ MALT B                                      | EVERAGE                                                                                                                                                           |                                                                              |                           |                                                                                                                                                                           |  |
|                                                                                                   |                                               |                                                                                                                                                                   |                                                                              |                           |                                                                                                                                                                           |  |
| 6. BRAND NAME (Required)                                                                          |                                               |                                                                                                                                                                   | 8a. MAILING ADDRESS, IF DIFFERENT                                            |                           |                                                                                                                                                                           |  |
| ELLICOTTVILLE BREW                                                                                | ,                                             | <i>(</i>                                                                                                                                                          | ,                                                                            |                           |                                                                                                                                                                           |  |
| 7. FANCIFUL NAME (If                                                                              | anv)                                          |                                                                                                                                                                   | -                                                                            |                           |                                                                                                                                                                           |  |
| PANTIUS DROPPUS IN                                                                                | - ,                                           | ALE                                                                                                                                                               |                                                                              |                           |                                                                                                                                                                           |  |
| 9. EMAIL ADDRESS 10. FORMULA/SOP NO.                                                              |                                               | 11. LAB. NO. & DATE /                                                                                                                                             | 18. TY                                                                       | PE OF APPLICATION         |                                                                                                                                                                           |  |
| EBC@ADELPHIA.NET                                                                                  | (If any)                                      |                                                                                                                                                                   | PREIMPORT NO. & DATE (If any)                                                |                           | k applicable box(es))                                                                                                                                                     |  |
| 12. NET CONTENTS                                                                                  | 13 ALCOHO                                     | N CONTENT                                                                                                                                                         | 14. WINE APPELLATION                                                         | _ a.<br>- ✓               | CERTIFICATE OF LABEL APPROVAL                                                                                                                                             |  |
| 1 PT. 6 FL. OZ. (22 FL.                                                                           | 11.5                                          | DE CONTENT                                                                                                                                                        | IF ON LABEL                                                                  |                           |                                                                                                                                                                           |  |
| OZ.)                                                                                              |                                               |                                                                                                                                                                   |                                                                              | b.                        | CERTIFICATE OF EXEMPTION FROM LABEL APPROVAL                                                                                                                              |  |
| 45 14/015 1/0174 05 0 47                                                                          | 40 DUONE                                      |                                                                                                                                                                   | AT EAVAULABED                                                                |                           | "For sale in only" (Fill in State abbreviation.)                                                                                                                          |  |
| 15. WINE VINTAGE DAT<br>IF ON LABEL                                                               |                                               |                                                                                                                                                                   | 17. FAX NUMBER                                                               |                           | DISTINCTIVE LIQUOR BOTTLE APPROVAL. TOTAL                                                                                                                                 |  |
|                                                                                                   | (716) 665-9                                   | 397                                                                                                                                                               | (716) 699-5683                                                               | C.                        | BOTTLE CAPACITY BEFORE CLOSURE(Fill in amount)                                                                                                                            |  |
|                                                                                                   |                                               |                                                                                                                                                                   |                                                                              | d.                        | RESUBMISSION AFTER REJECTION TTB ID. NO                                                                                                                                   |  |
| OTHER THAN THE LAE<br>etc.). THIS WORDING M<br>PROVIDE TRANSLATION                                | BLES ÁFFIXED<br>IUST BE NOTEI<br>DNS OF FOREK | BELOW, OR (<br>D HERE EVEN<br>ON LANGUAG                                                                                                                          | b) BLOWN, BRANDED OR I<br>N IF IT DUPLICATES PORTI<br>E TEXT APPEARING ON LA | EMBOS<br>ONS OF<br>ABELS. | CONTAINER (e.g., caps, celoseals, corks, etc.) SSED ON THE CONTAINER (e.g., net contents F THE LABELS AFFIXED BELOW. ALSO, DBUST CASCADE DRY HOP.                         |  |
|                                                                                                   |                                               | PART II -                                                                                                                                                         | APPLICANT'S CERTI                                                            | IFICAT                    | TION                                                                                                                                                                      |  |
| and belief; and, that the the content of the contai                                               | representations<br>ners to which the          | on the labels a<br>ese labels will l                                                                                                                              | attached to this form, including applied. I also certify that I              | g supple<br>I have re     | re true and correct to the best of my knowledge emental documents, truly and correctly represent ead, understood and complied with the remption of Label/Bottle Approval. |  |
| 20. DATE OF 21. SIGNATURE OF APPLICANT OR                                                         |                                               |                                                                                                                                                                   | R AUTHORIZED AGENT                                                           |                           | 22. PRINT NAME OF APPLICANT OR<br>AUTHORIZED AGENT                                                                                                                        |  |
| APPLICATION (Application was e-filed)                                                             |                                               | PETER KREINHEDER                                                                                                                                                  |                                                                              |                           |                                                                                                                                                                           |  |
| ,                                                                                                 |                                               | PAF                                                                                                                                                               | RT III - TTB CERTIFIC                                                        | ATE                       |                                                                                                                                                                           |  |
| This certificate is issue form.                                                                   | ed subject to ap                              | plicable laws                                                                                                                                                     | , regulations and conditio                                                   | ns as s                   | et forth in the instructions portion of this                                                                                                                              |  |
|                                                                                                   | 1. AUTHORIZFI                                 | ) SIGNATURI                                                                                                                                                       | E, ALCOHOL AND TOBAC                                                         | COTA                      | X AND TRADE BUREAU                                                                                                                                                        |  |
| 11/08/2007                                                                                        | 1 .                                           |                                                                                                                                                                   | , == ==================================                                      |                           |                                                                                                                                                                           |  |

AFFIX COMPLETE SET OF LABELS BELOW

Kent B. Mutu

Image Type: Brand (front)

Actual Dimensions: 8.5 inches W X 4.5 inches H

TTB F 5100.31 (6/2006) PREVIOUS EDITIONS ARE OBSOLETE

1 of 1 4/2/2009 5:58 PM