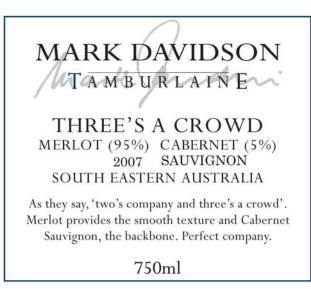

DESSERT /PORT/SHERRY/(COOKING) WINE

AFFIX COMPLETE SET OF LABELS BELOW Image Type: Back Actual Dimensions: 3.58 inches W X 4.92 inches H

Image Type: Brand (front) Actual Dimensions: 3.38 inches W X 4.33 inches H

IMPORTED BY GUARDIAN OF THE GRAPE IMPORTS CARY, NC, 27513 14.5% alc./vol.

PRODUCED BY TAMBURLAINE WINES 358 McDONALDS ROAD POKOLBIN NSW 2321 AUSTRALIA CONTAINS SULFITES

0

TTB F 5100.31 (6/2006) PREVIOUS EDITIONS ARE OBSOLETE