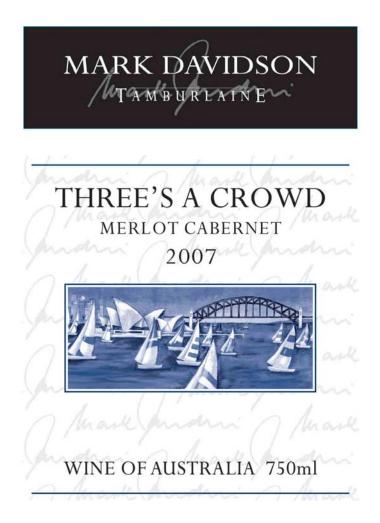

DESSERT /PORT/SHERRY/(COOKING) WINE

AFFIX COMPLETE SET OF LABELS BELOW Image Type: Back Actual Dimensions: 3.58 inches W X 4.92 inches H

Image Type: Brand (front) Actual Dimensions: 3.38 inches W X 4.33 inches H

IMPORTED BY GUARDIAN OF THE GRAPE IMPORTS CARY, NC, 27513 14.5% alc./vol.

PRODUCED BY TAMBURLAINE WINES 358 McDONALDS ROAD POKOLBIN NSW 2321 AUSTRALIA CONTAINS SULFITES

0

TTB F 5100.31 (6/2006) PREVIOUS EDITIONS ARE OBSOLETE