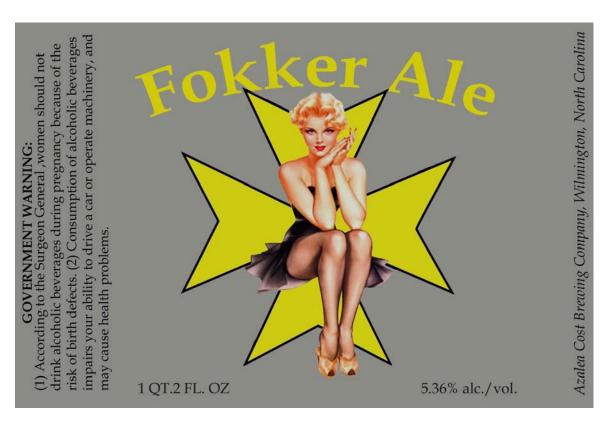

TTB Specialist (electronically approved signature)

AFFIX COMPLETE SET OF LABELS BELOW

Image Type: Brand (front)

01/02/2007

Actual Dimensions: 6 inches W X 4 inches H

Image Type: Neck Actual Dimensions: 2 inches W X 1 inches H