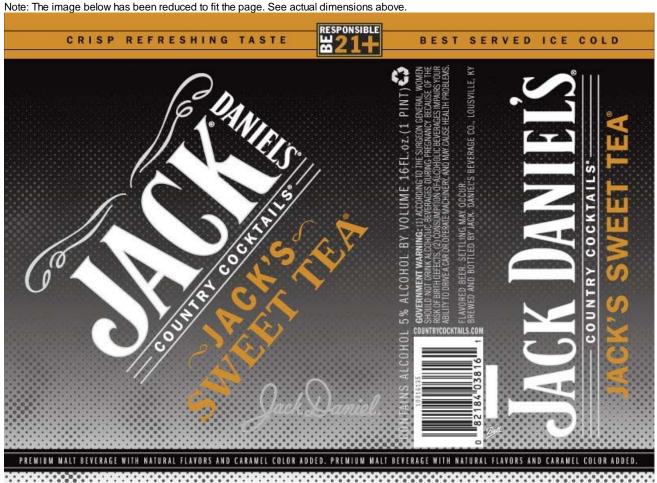

AFFIX COMPLETE SET OF LABELS BELOW

Image Type: Brand (front)
Actual Dimensions: 08.15 inches W X 06.00 inches H

Note: The image below has been reduced to fit the page. See actual dimensions a

TTB F 5100.31 (6/2006) PREVIOUS EDITIONS ARE OBSOLETE