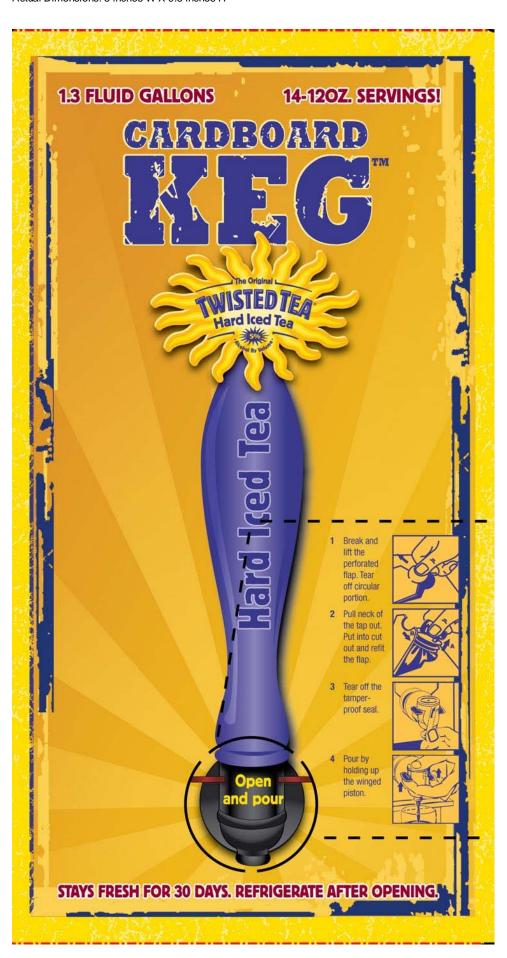

AFFIX COMPLETE SET OF LABELS BELOW

Image Type: Brand (front) Actual Dimensions: 5 inches W X 9.5 inches H

1 of 3 5/2/2009 10:23 AM

Image Type: Other Actual Dimensions: 5 inches W X 9.5 inches H

Image Type: Other Actual Dimensions: 7.5 inches W X 9.5 inches H