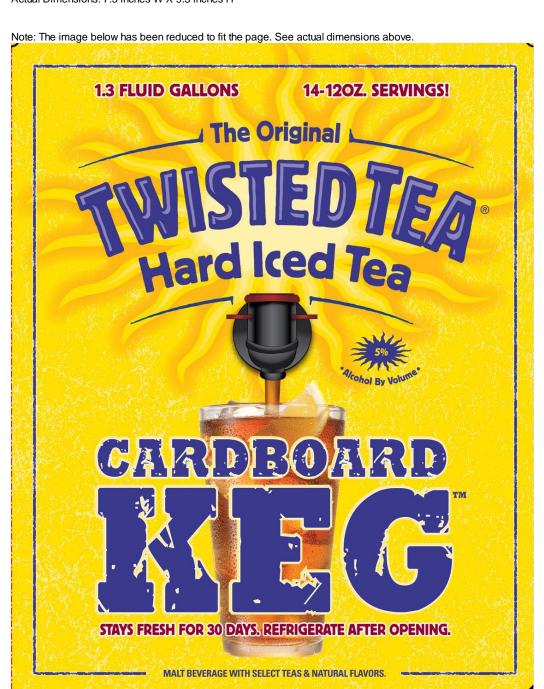

Note: The image below has been reduced to fit the page. See actual dimensions above.

2 of 3 5/2/2009 10:23 AM

Image Type: Other Actual Dimensions: 7.5 inches W X 9.5 inches H

TTB F 5100.31 (6/2006) PREVIOUS EDITIONS ARE OBSOLETE

3 of 3