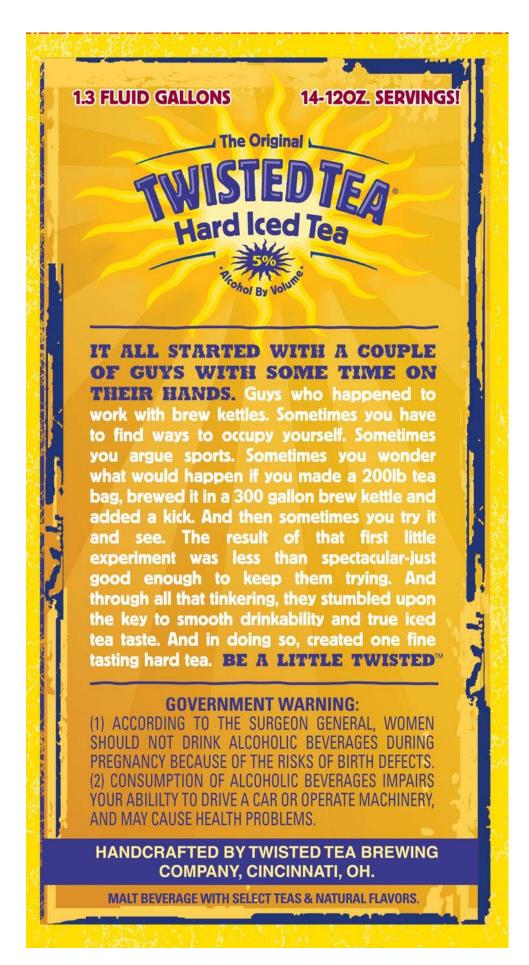

AFFIX COMPLETE SET OF LABELS BELOW

Image Type: Brand (front) Actual Dimensions: 5 inches W X 9.5 inches H

1 of 3 5/2/2009 10:23 AM

Image Type: Other Actual Dimensions: 5 inches W X 9.5 inches H

Image Type: Other Actual Dimensions: 7.5 inches W X 9.5 inches H