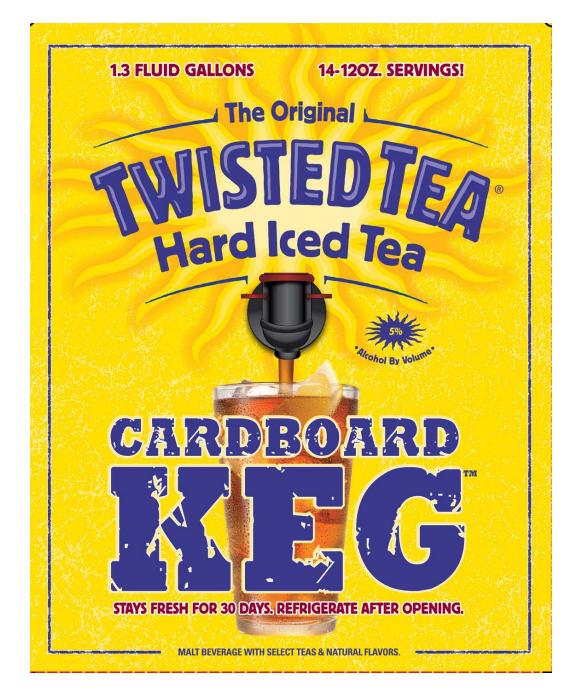

Note: The image below has been reduced to fit the page. See actual dimensions above.

2 of 3 5/2/2009 10:23 AM

Image Type: Other Actual Dimensions: 7.5 inches W X 9.5 inches H

TTB F 5100.31 (6/2006) PREVIOUS EDITIONS ARE OBSOLETE