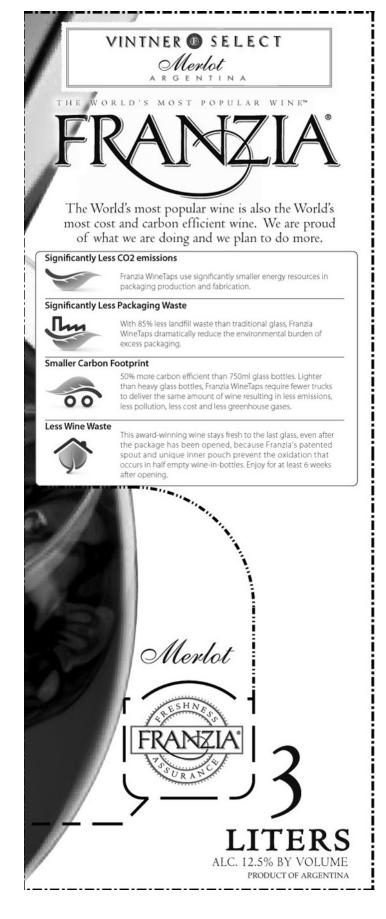

Image Type: Other Actual Dimensions: 6.94 inches W X 16.38 inches H

Note: The image below has been reduced to fit the page. See actual dimensions above.

| PUSH<br>FRANZIA*<br>Same before<br>Same before<br>Sa |
|------------------------------------------------------------------------------------------------------------------------------------------------------------------------------------------------------------------------------------------------------------------------------------------------------------------------------------------------------------------------------------------------------------------------------------------------------------------------------------------------------------------------------------------------------------------------------------------------------------------------------------------------------------------------------------------------------------------------------------------------------------------------------------------------------------------------------------------------------------------------------------------------------------------------------------------------------------------------------------------------------------------------------------------------------------------------------------------------------------------------------------------------------------------------------------------------------------------------------------------------------------------------------------------------------------------------------------------------------------------------------------------------------------------------------------------------------------------------------------------------------------------------------------------------------------------------------------------------------------------------------------------------------------------------------------------------------------------------------------------------------------------------------------------------------------------------------------------------------------------------------------------------------------------------------------------------------------------------------------------------------------------------------------------------------------------------------------------------------------------------------------------------------------------------------------------------------------------------------------------------------------------------------------------------------------------------------------------------------------------------------------------------------------------------------------------------------------|
| FRANZIA'                                                                                                                                                                                                                                                                                                                                                                                                                                                                                                                                                                                                                                                                                                                                                                                                                                                                                                                                                                                                                                                                                                                                                                                                                                                                                                                                                                                                                                                                                                                                                                                                                                                                                                                                                                                                                                                                                                                                                                                                                                                                                                                                                                                                                                                                                                                                                                                                                                                   |
|                                                                                                                                                                                                                                                                                                                                                                                                                                                                                                                                                                                                                                                                                                                                                                                                                                                                                                                                                                                                                                                                                                                                                                                                                                                                                                                                                                                                                                                                                                                                                                                                                                                                                                                                                                                                                                                                                                                                                                                                                                                                                                                                                                                                                                                                                                                                                                                                                                                            |
| VINTNER F SELECT<br>Morlot                                                                                                                                                                                                                                                                                                                                                                                                                                                                                                                                                                                                                                                                                                                                                                                                                                                                                                                                                                                                                                                                                                                                                                                                                                                                                                                                                                                                                                                                                                                                                                                                                                                                                                                                                                                                                                                                                                                                                                                                                                                                                                                                                                                                                                                                                                                                                                                                                                 |
| <text><text><text><text><text><text><text><text><text><text><text><text></text></text></text></text></text></text></text></text></text></text></text></text>                                                                                                                                                                                                                                                                                                                                                                                                                                                                                                                                                                                                                                                                                                                                                                                                                                                                                                                                                                                                                                                                                                                                                                                                                                                                                                                                                                                                                                                                                                                                                                                                                                                                                                                                                                                                                                                                                                                                                                                                                                                                                                                                                                                                                                                                                               |