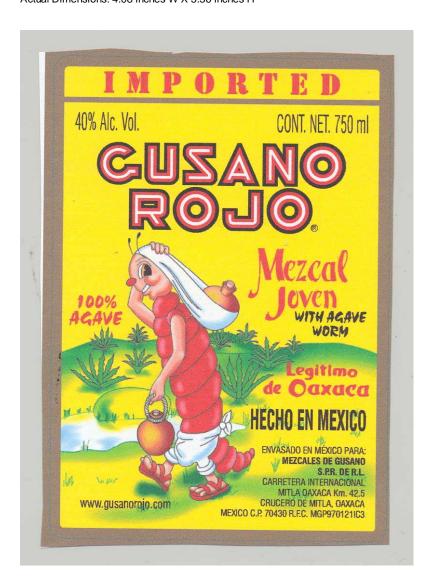

23. AUTHORIZED SIGNATURE, ALCOHOL AND TOBACCO TAX AND TRADE BUREAU

Susin Stur

AFFIX COMPLETE SET OF LABELS BELOW

form.

22. DATE ISSUED 07/25/2005

Image Type: Brand (front) Actual Dimensions: 4.08 inches W X 5.56 inches H