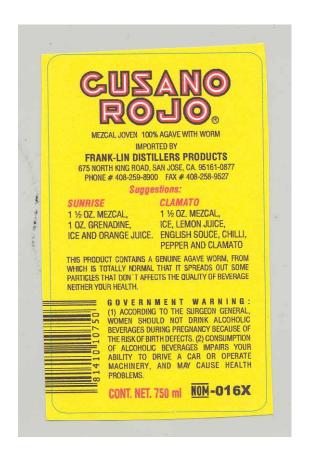

Image Type: Neck Actual Dimensions: 5.38 inches W X 2.56 inches H

Image Type: Back Actual Dimensions: 2.84 inches W X 4.28 inches H

TTB F 5100.31 ( ) PREVIOUS EDITION IS OBSOLETE

2 of 2