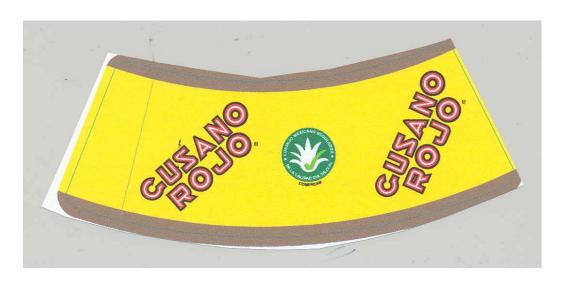

Image Type: Neck Actual Dimensions: 5.38 inches W X 2.56 inches H

Image Type: Back Actual Dimensions: 2.84 inches W X 4.28 inches H

TTB F 5100.31 ( ) PREVIOUS EDITION IS OBSOLETE

2 of 2