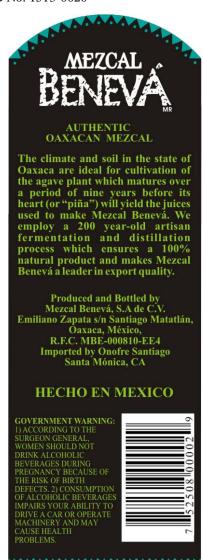

any) 05/14/2008

STATUS THE STATUS IS EXPIRED.

Image Type: Brand (front)

**CLASS/TYPE DESCRIPTION** MEZCAL FB

AFFIX COMPLETE SET OF LABELS BELOW

Actual Dimensions: 2 inches W X 5.75 inches H

100% DE AGAVE Envasado de origen

Image Type: Back

40% Alc. Vol.

Actual Dimensions: 2 inches W X 5.75 inches H

750 ml

WITH **AGAVE WORM** 

6/6/2009 9:08 AM 1 of 2

OMB No. 1513-0020

TTB F 5100.31 (6/2006) PREVIOUS EDITIONS ARE OBSOLETE