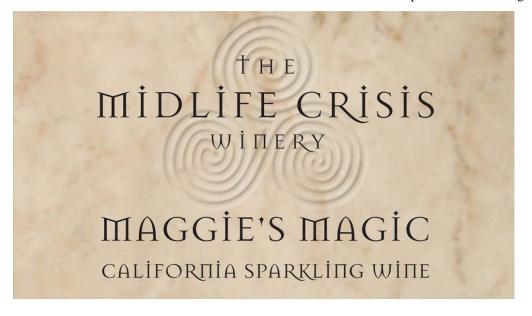

AFFIX COMPLETE SET OF LABELS BELOW

Image Type: Neck

Actual Dimensions: 6.1 inches W X 2.7 inches H

Image Type: Back

Actual Dimensions: 5.2 inches W X 3 inches H

2 of 3 6/14/2009 10:15 AM

Image Type: Brand (front)
Actual Dimensions: 3 inches W X 2 inches H