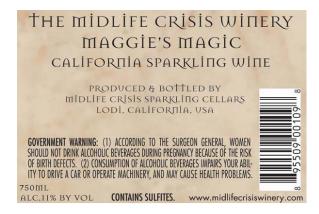

AFFIX COMPLETE SET OF LABELS BELOW

Image Type: Neck

Actual Dimensions: 6.1 inches W X 2.7 inches H

Image Type: Back

Actual Dimensions: 5.2 inches W X 3 inches H

2 of 3 6/14/2009 10:15 AM

Image Type: Brand (front)
Actual Dimensions: 3 inches W X 2 inches H