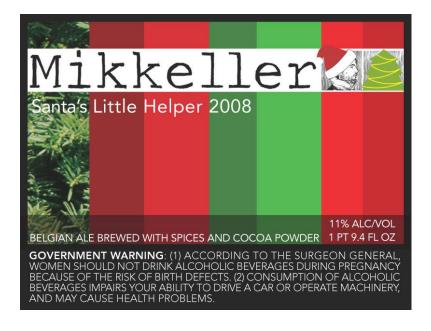

OMB No. 1513-0020

OMB No. 1513-0020 (01/31/2009)

| FOR TTB USE ONLY                                              |                                                         |                                     |                                                                                                                                                                   | DEPARTMENT OF THE TREASURY ALCOHOL AND TOBACCO TAX AND TRADE BUREAU  |                                        |                                                                                          |                                                                                                                                  |  |
|---------------------------------------------------------------|---------------------------------------------------------|-------------------------------------|-------------------------------------------------------------------------------------------------------------------------------------------------------------------|----------------------------------------------------------------------|----------------------------------------|------------------------------------------------------------------------------------------|----------------------------------------------------------------------------------------------------------------------------------|--|
| 08255001000194                                                |                                                         |                                     |                                                                                                                                                                   | APPLICATION FOR AND CERTIFICATION/EXEMPTION OF LABEL/BOTTLE APPROVAL |                                        |                                                                                          |                                                                                                                                  |  |
| 1. REP. ID. NO. (If                                           | any)                                                    | <b>CT</b><br>956                    | <b>OR</b><br>65                                                                                                                                                   | (Se                                                                  | e Instructions and Pap                 | erwork R                                                                                 | eduction Act Notice on Back)                                                                                                     |  |
|                                                               |                                                         |                                     | F                                                                                                                                                                 | PART I -                                                             | APPLICATION                            |                                                                                          |                                                                                                                                  |  |
| 2. PLANT<br>REGISTRY/BASIO<br>PERMIT/BREWER<br>NO. (Required) | /ER'S Domestic                                          |                                     | 8. NAME AND ADDRESS OF APPLICANT AS SHOWN ON PLANT<br>REGISTRY, BASIC PERMIT OR BREWER'S NOTICE. INCLUDE APPROVED<br>DBA OR TRADENAME IF USED ON LABEL (Required) |                                                                      |                                        |                                                                                          |                                                                                                                                  |  |
| MA-I-15079                                                    | <b>✓</b> Imported                                       |                                     | SHELTON BROTHERS, INC.<br>205 WARE RD                                                                                                                             |                                                                      |                                        |                                                                                          |                                                                                                                                  |  |
| 4. SERIAL NUMBI<br>(Required)<br>0845SH                       | MBER 5. TYPE OF PRODUCT (Required)  wine                |                                     | BELCHERTOWN MA 01007                                                                                                                                              |                                                                      |                                        |                                                                                          |                                                                                                                                  |  |
|                                                               | ☐ DISTILLED SPIRITS  ✓ MALT BEVERAGE                    |                                     |                                                                                                                                                                   |                                                                      |                                        |                                                                                          |                                                                                                                                  |  |
| 6. BRAND NAME (Required)  MIKKELLER                           |                                                         |                                     |                                                                                                                                                                   | 8a. MAILING ADDRESS, IF DIFFERENT                                    |                                        |                                                                                          |                                                                                                                                  |  |
| 7. FANCIFUL NAM                                               | IE (If an                                               | y)                                  |                                                                                                                                                                   | -                                                                    |                                        |                                                                                          |                                                                                                                                  |  |
| SANTA'S LITTLE I                                              | HELPER                                                  | R 2008                              |                                                                                                                                                                   |                                                                      |                                        |                                                                                          |                                                                                                                                  |  |
| 9. EMAIL ADDRESS 10. FOR MUL. NO. (If any)                    |                                                         |                                     | VSOP 11. LAB. NO. & DATE / 18. TYPE OF APPLICATION (Check applicable box(es)) DATE (If any)                                                                       |                                                                      |                                        |                                                                                          |                                                                                                                                  |  |
|                                                               |                                                         |                                     |                                                                                                                                                                   |                                                                      | 08197002000017 -<br>07/17/2008         | a.                                                                                       | CERTIFICATE OF LABEL APPROVAL                                                                                                    |  |
| 12. NET CONTENTS<br>1 PT 9.4 FL OZ                            |                                                         |                                     | 13. ALCOHOL<br>CONTENT<br>11                                                                                                                                      |                                                                      | 14. WINE<br>APPELLATION IF ON<br>LABEL | b.                                                                                       | CERTIFICATE OF EXEMPTION FROM LABEL APPROVAL  "For sale in only" (Fill in State abbreviation.)                                   |  |
| 15. WINE VINTAGE DATE IF ON LABEL (413) 323-7                 |                                                         |                                     |                                                                                                                                                                   | <b>17. FAX NUMBER</b> (413) 323-7791                                 | c.                                     | DISTINCTIVE LIQUOR BOTTLE APPROVAL. TOTAL BOTTLE CAPACITY BEFORE CLOSURE(Fill in amount) |                                                                                                                                  |  |
|                                                               |                                                         |                                     |                                                                                                                                                                   |                                                                      |                                        | d.                                                                                       | RESUBMISSION AFTER REJECTION TTB ID. NO                                                                                          |  |
| OTHER THAN THE etc.). THIS WORDI                              | E LABLE                                                 | ES AFFIXED I<br>ST BE NOTED         | BELOW, OR (I<br>HERE EVEN                                                                                                                                         | b) BLOWN<br>NF IT DUP                                                | , BRANDED OR EMBOS                     | SSED ON T<br>F THE LAE                                                                   | ER (e.g., caps, celoseals, corks, etc.) THE CONTAINER (e.g., net contents BELS AFFIXED BELOW. ALSO,                              |  |
|                                                               |                                                         |                                     | PART II -                                                                                                                                                         | APPLIC                                                               | ANT'S CERTIFICA                        | ΓΙΟΝ                                                                                     |                                                                                                                                  |  |
| and belief; and, tha<br>the content of the c                  | at the rep<br>containe                                  | oresentations or<br>rs to which the | on the labels a<br>se labels will b                                                                                                                               | ttached to<br>be applied.                                            | this form, including suppl             | emental do<br>ead, unders                                                                | correct to the best of my knowledge ocuments, truly and correctly represent stood and complied with the f Label/Bottle Approval. |  |
| APPLICATION (A                                                | 21. SIGNATURE OF APPLICANT OR (Application was e-filed) |                                     |                                                                                                                                                                   |                                                                      | AUTHORIZED AGENT                       |                                                                                          | 22. PRINT NAME OF APPLICANT OR<br>AUTHORIZED AGENT                                                                               |  |
| 09/11/2008 DANIEL SHELTON                                     |                                                         |                                     |                                                                                                                                                                   |                                                                      |                                        |                                                                                          | SHELTON                                                                                                                          |  |
|                                                               |                                                         |                                     | PAF                                                                                                                                                               | RT III - T                                                           | TB CERTIFICATE                         |                                                                                          |                                                                                                                                  |  |

AFFIX COMPLETE SET OF LABELS BELOW

Image Type: Brand (front)

Actual Dimensions: 4.06 inches W X 3.07 inches H

Image Type: Back

Actual Dimensions: 1.97 inches W X 2.36 inches H

2 of 3 6/14/2009 10:08 AM

TTB F 5100.31 (6/2006) PREVIOUS EDITIONS ARE OBSOLETE