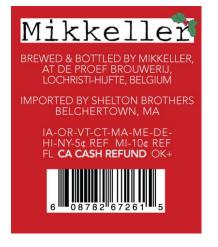

AFFIX COMPLETE SET OF LABELS BELOW

Image Type: Brand (front)

Actual Dimensions: 4.06 inches W X 3.07 inches H

Image Type: Back

Actual Dimensions: 1.97 inches W X 2.36 inches H

2 of 3 6/14/2009 10:08 AM

TTB F 5100.31 (6/2006) PREVIOUS EDITIONS ARE OBSOLETE