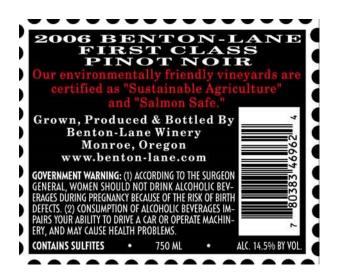

AFFIX COMPLETE SET OF LABELS BELOW

Image Type: Brand (front)

Actual Dimensions: 03.21 inches W X 02.79 inches H

Image Type: Back Actual Dimensions: 03.12 inches W X 02.54 inches H

2 of 3 6/14/2009 10:45 AM