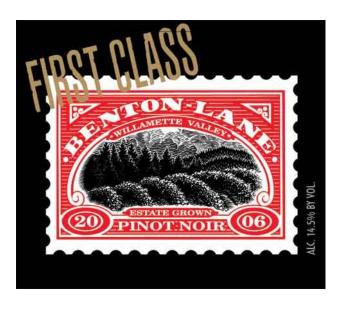

AFFIX COMPLETE SET OF LABELS BELOW

Image Type: Brand (front)

Actual Dimensions: 03.21 inches W X 02.79 inches H

Image Type: Back Actual Dimensions: 03.12 inches W X 02.54 inches H

2 of 3 6/14/2009 10:45 AM