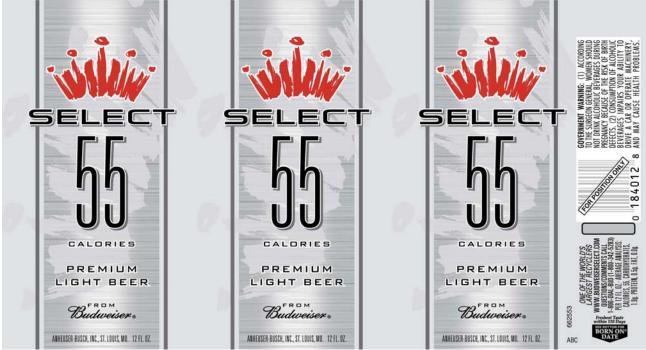

THE STATUS IS APPROVED.

CLASS/TYPE DESCRIPTION

BEER

AFFIX COMPLETE SET OF LABELS BELOW Image Type: Brand (front) Actual Dimensions: 8.31 inches W X 4.47 inches H

Note: The image below has been reduced to fit the page. See actual dimensions above.