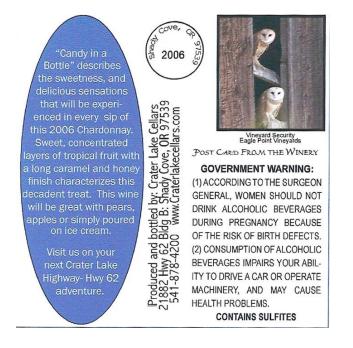

## AFFIX COMPLETE SET OF LABELS BELOW

Image Type: Back

Actual Dimensions: 3.25 inches W X 3.25 inches H