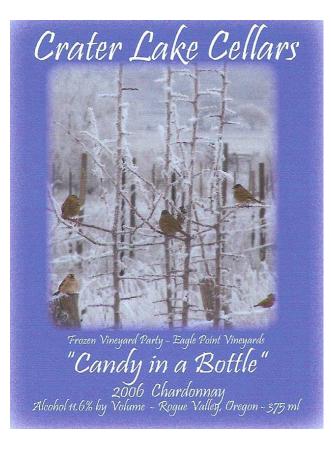

## Image Type: Brand (front) Actual Dimensions: 3.25 inches W X 4.25 inches H

TTB F 5100.31 (6/2006) PREVIOUS EDITIONS ARE OBSOLETE