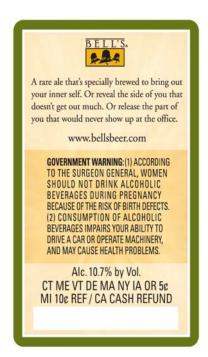

Image Type: Neck Actual Dimensions: 2.5 inches W X 1 inches H

Image Type: Back

Actual Dimensions: 2 inches W X 3.5 inches H

TTB F 5100.31 (6/2006) PREVIOUS EDITIONS ARE OBSOLETE

2 of 2