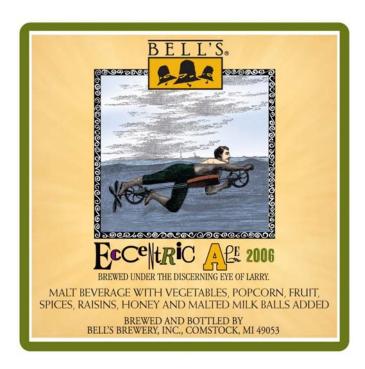

AFFIX COMPLETE SET OF LABELS BELOW

MALT BEVERAGES SPECIALITIES - FLAVORED

THE STATUS IS APPROVED.

CLASS/TYPE DESCRIPTION

OMB No. 1513-0020

Image Type: Brand (front) Actual Dimensions: 3.5 inches W X 3.5 inches H