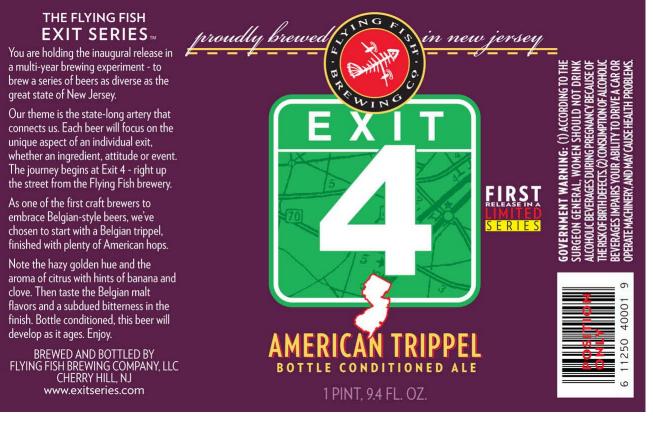

OMB No. 1513-0020 (01/31/2009)

|                                                                                                                                                                                                                                                                                                                                                                                                                               |                                 |                                  |                                      |                                                                                                                                          |                                                                                                                                     | (••••••••••••••••••••••••••••••         |
|-------------------------------------------------------------------------------------------------------------------------------------------------------------------------------------------------------------------------------------------------------------------------------------------------------------------------------------------------------------------------------------------------------------------------------|---------------------------------|----------------------------------|--------------------------------------|------------------------------------------------------------------------------------------------------------------------------------------|-------------------------------------------------------------------------------------------------------------------------------------|-----------------------------------------|
| FOR TTB USE ONLY TTB ID 09021001000045                                                                                                                                                                                                                                                                                                                                                                                        |                                 |                                  | (                                    | DEPARTMENT OF THE TREASURY<br>ALCOHOL AND TOBACCO TAX AND TRADE BUREAU<br>APPLICATION FOR AND<br>CERTIFICATION/EXEMPTION OF LABEL/BOTTLE |                                                                                                                                     |                                         |
|                                                                                                                                                                                                                                                                                                                                                                                                                               |                                 |                                  |                                      | APPROVAL                                                                                                                                 |                                                                                                                                     |                                         |
|                                                                                                                                                                                                                                                                                                                                                                                                                               |                                 | <b>CT OR</b><br>902 03           |                                      | (See Instructions an                                                                                                                     | d Paperwork Reduction Act                                                                                                           | t Notice on Back)                       |
| PART I - APPLICATION                                                                                                                                                                                                                                                                                                                                                                                                          |                                 |                                  |                                      |                                                                                                                                          |                                                                                                                                     |                                         |
| 2. PLANT 3. SOURCE OF                                                                                                                                                                                                                                                                                                                                                                                                         |                                 |                                  |                                      |                                                                                                                                          | OF APPLICANT AS SHOWN                                                                                                               | -                                       |
| PERMIT/BREWER'S<br>NO. ( <i>Required</i> )                                                                                                                                                                                                                                                                                                                                                                                    |                                 | Domestic                         |                                      | REGISTRY, BASIC PERMIT OR BREWER'S NOTICE. INCLUDE APPROVED<br>DBA OR TRADENAME IF USED ON LABEL (Required)                              |                                                                                                                                     |                                         |
| BR-NJ-FLY-1                                                                                                                                                                                                                                                                                                                                                                                                                   |                                 | Imported                         |                                      | FLYING FISH BREWING COMPANY, L.L.C.<br>1940 OLNEY AVE                                                                                    |                                                                                                                                     |                                         |
|                                                                                                                                                                                                                                                                                                                                                                                                                               |                                 | 5. TYPE OF PRODUCT<br>(Required) |                                      | CHERRY HILL NJ 08003                                                                                                                     |                                                                                                                                     |                                         |
| 090001                                                                                                                                                                                                                                                                                                                                                                                                                        |                                 | WINE                             |                                      |                                                                                                                                          |                                                                                                                                     |                                         |
|                                                                                                                                                                                                                                                                                                                                                                                                                               |                                 | DISTILLED SPIRITS                |                                      |                                                                                                                                          |                                                                                                                                     |                                         |
|                                                                                                                                                                                                                                                                                                                                                                                                                               |                                 | MALT BEVERAGE                    |                                      |                                                                                                                                          |                                                                                                                                     |                                         |
|                                                                                                                                                                                                                                                                                                                                                                                                                               |                                 |                                  |                                      |                                                                                                                                          |                                                                                                                                     |                                         |
| 6. BRAND NAME (Required)<br>FLYING FISH BREWING CO.                                                                                                                                                                                                                                                                                                                                                                           |                                 |                                  |                                      | 8a. MAILING ADDRESS, IF DIFFERENT                                                                                                        |                                                                                                                                     |                                         |
| 7. FANCIFUL NAME (If any)                                                                                                                                                                                                                                                                                                                                                                                                     |                                 |                                  |                                      |                                                                                                                                          |                                                                                                                                     |                                         |
| EXIT 4 AMERICAN TRIPPEL                                                                                                                                                                                                                                                                                                                                                                                                       |                                 |                                  |                                      |                                                                                                                                          |                                                                                                                                     |                                         |
| 9. EMAIL ADDRES                                                                                                                                                                                                                                                                                                                                                                                                               | S                               | 10. FORMULA/SOP NO.              |                                      | 11. LAB. NO. & DATE /                                                                                                                    | 18. TYPE OF APPLICATION                                                                                                             |                                         |
| GENE@FLYINGFISH.COM                                                                                                                                                                                                                                                                                                                                                                                                           |                                 | (If any)                         |                                      | PREIMPORT NO. & DATE <i>(If any)</i>                                                                                                     | (Check applicable box(es))                                                                                                          |                                         |
|                                                                                                                                                                                                                                                                                                                                                                                                                               |                                 |                                  |                                      |                                                                                                                                          | a. CERTIFICATE OF LAB                                                                                                               |                                         |
|                                                                                                                                                                                                                                                                                                                                                                                                                               |                                 | 12 41 601                        |                                      |                                                                                                                                          | _                                                                                                                                   |                                         |
| 12. NET CONTENTS<br>1 pint, 9.4 fluid ounces                                                                                                                                                                                                                                                                                                                                                                                  |                                 | 13. ALCOHOL CONTENT              |                                      | IF ON LABEL                                                                                                                              | b. CERTIFICATE OF EXEM                                                                                                              | MPTION FROM LABEL                       |
|                                                                                                                                                                                                                                                                                                                                                                                                                               |                                 |                                  |                                      |                                                                                                                                          |                                                                                                                                     | only" (Fill in State                    |
| 15. WINE VINTAGE DATE                                                                                                                                                                                                                                                                                                                                                                                                         |                                 | 16. PHONE                        | ENUMBER                              | 17. FAX NUMBER                                                                                                                           | C. DISTINCTIVE LIQUOR                                                                                                               | BOTTLE APPROVAL. TOTAL                  |
| IF ON LABEL                                                                                                                                                                                                                                                                                                                                                                                                                   |                                 | (856) 489-0061                   |                                      | (856) 489-9208                                                                                                                           | BOTTLE CAPACITY BI<br>(Fill in amount)                                                                                              |                                         |
|                                                                                                                                                                                                                                                                                                                                                                                                                               |                                 |                                  |                                      |                                                                                                                                          |                                                                                                                                     |                                         |
|                                                                                                                                                                                                                                                                                                                                                                                                                               |                                 |                                  |                                      |                                                                                                                                          | d. RESUBMISSION AFTER REJECTION<br>TTB ID. NO                                                                                       |                                         |
| 19. SHOW ANY WORDING (a) APPEARING ON MATERIALS FIRMLY AFFIXED TO THE CONTAINER (e.g., caps, celoseals, corks, etc.)<br>OTHER THAN THE LABLES AFFIXED BELOW, OR (b) BLOWN, BRANDED OR EMBOSSED ON THE CONTAINER (e.g., net contents<br>etc.). THIS WORDING MUST BE NOTED HERE EVEN IF IT DUPLICATES PORTIONS OF THE LABELS AFFIXED BELOW. ALSO,<br>PROVIDE TRANSLATIONS OF FOREIGN LANGUAGE TEXT APPEARING ON LABELS.<br>NONE |                                 |                                  |                                      |                                                                                                                                          |                                                                                                                                     |                                         |
|                                                                                                                                                                                                                                                                                                                                                                                                                               |                                 |                                  | PART II - /                          | APPLICANT'S CERTIF                                                                                                                       | FICATION                                                                                                                            |                                         |
| and belief; and, that the content of the co                                                                                                                                                                                                                                                                                                                                                                                   | t the representation on tainers | esentations to which the         | on the labels at<br>se labels will b | tached to this form, including<br>e applied. I also certify that I h                                                                     | tion are true and correct to the<br>supplemental documents, truly<br>nave read, understood and cor<br>ate/Exemption of Label/Bottle | and correctly represent nplied with the |
| 20. DATE OF       21. SIGNATURE OF APPLICANT OR         APPLICATION       (Application was e-filed)                                                                                                                                                                                                                                                                                                                           |                                 |                                  |                                      | AUTHORIZED AGENT<br>22. PRINT NAME OF APPLICANT OR<br>AUTHORIZED AGENT<br>GENE MULLER                                                    |                                                                                                                                     |                                         |
|                                                                                                                                                                                                                                                                                                                                                                                                                               |                                 |                                  | PAR                                  | T III - TTB CERTIFICA                                                                                                                    |                                                                                                                                     |                                         |
| This certificate is is form.                                                                                                                                                                                                                                                                                                                                                                                                  | ssued su                        | bject to ap                      |                                      |                                                                                                                                          | s as set forth in the instruct                                                                                                      | ions portion of this                    |
| 23. DATE ISSUED 24. AUTHORIZED SIGNATURE, ALCOHOL AND TOBACCO TAX AND TRADE BUREAU                                                                                                                                                                                                                                                                                                                                            |                                 |                                  |                                      |                                                                                                                                          |                                                                                                                                     |                                         |
| 1/26/2009 Kent B. Mutu                                                                                                                                                                                                                                                                                                                                                                                                        |                                 |                                  |                                      |                                                                                                                                          |                                                                                                                                     |                                         |
|                                                                                                                                                                                                                                                                                                                                                                                                                               |                                 |                                  |                                      |                                                                                                                                          |                                                                                                                                     |                                         |
| FOR TTB USE ONLY                                                                                                                                                                                                                                                                                                                                                                                                              |                                 |                                  |                                      |                                                                                                                                          |                                                                                                                                     |                                         |
| QUALIFICATIONS                                                                                                                                                                                                                                                                                                                                                                                                                |                                 |                                  |                                      |                                                                                                                                          |                                                                                                                                     | EXPIRATION DATE (If any)                |
| STATUS                                                                                                                                                                                                                                                                                                                                                                                                                        |                                 |                                  |                                      |                                                                                                                                          |                                                                                                                                     |                                         |
| THE STATUS IS APPROVED.                                                                                                                                                                                                                                                                                                                                                                                                       |                                 |                                  |                                      |                                                                                                                                          |                                                                                                                                     |                                         |
| CLASS/TYPE DES                                                                                                                                                                                                                                                                                                                                                                                                                | CRIPTIO                         | N                                |                                      |                                                                                                                                          |                                                                                                                                     |                                         |
| 1                                                                                                                                                                                                                                                                                                                                                                                                                             |                                 |                                  |                                      |                                                                                                                                          |                                                                                                                                     | 1                                       |

AFFIX COMPLETE SET OF LABELS BELOW

Image Type: Brand (front)

Actual Dimensions: 6.5 inches W X 4.5 inches H

Note: The image below has been reduced to fit the page. See actual dimensions above

TTB F 5100.31 (6/2006) PREVIOUS EDITIONS ARE OBSOLETE