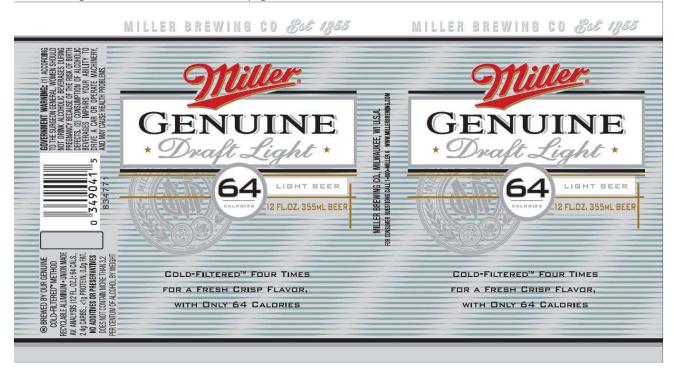

STATUS

THE STATUS IS APPROVED.

**CLASS/TYPE DESCRIPTION** 

BEER

AFFIX COMPLETE SET OF LABELS BELOW

Image Type: Brand (front)

Actual Dimensions: 8.28 inches W X 4.60 inches H

Note: The image below has been reduced to fit the page. See actual dimensions above.