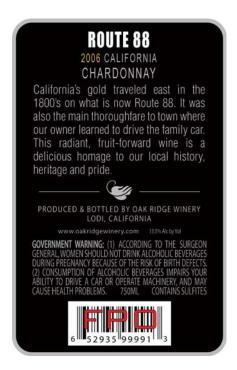

## AFFIX COMPLETE SET OF LABELS BELOW

Image Type: Brand (front)

Actual Dimensions: 2.22 inches W X 3.50 inches H

Image Type: Other Actual Dimensions: 4.24 inches W X .89 inches H

Image Type: Strip

Actual Dimensions: 2.71 inches W X 1.18 inches H