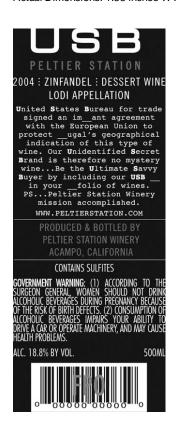

## AFFIX COMPLETE SET OF LABELS BELOW

Image Type: Back

Actual Dimensions: 1.49 inches W X 3.83 inches H

Image Type: Brand (front) Actual Dimensions: 1.58 inches W X 3.98 inches H

 $\textbf{TTB F 5100.31} \hspace{0.2cm} \textbf{(6/2006) PREVIOUS EDITIONS ARE OBSOLETE}$ 