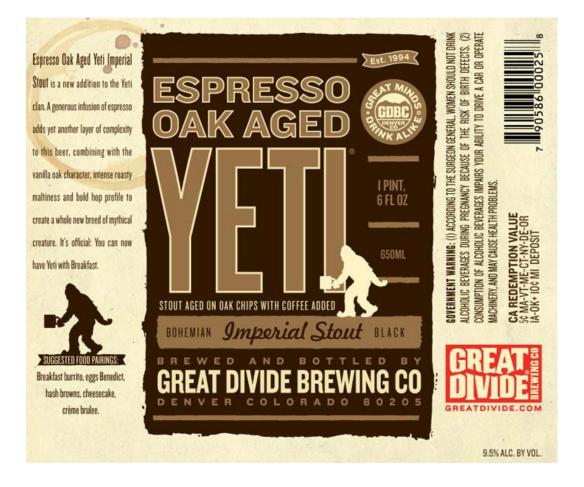

OMB No. 1513-0020 (01/31/2009)

| FOR TTB USE ONLY                                                                                                                                                                                                                                                                                                                                                                                                         |                   |                                    |                                                               | DEPARTMENT OF THE TREASURY                   |                                               |                                                                                |                      |  |
|--------------------------------------------------------------------------------------------------------------------------------------------------------------------------------------------------------------------------------------------------------------------------------------------------------------------------------------------------------------------------------------------------------------------------|-------------------|------------------------------------|---------------------------------------------------------------|----------------------------------------------|-----------------------------------------------|--------------------------------------------------------------------------------|----------------------|--|
| TTB ID                                                                                                                                                                                                                                                                                                                                                                                                                   |                   |                                    | ALCOHOL AND TOBACCO TAX AND TRADE BUREAU  APPLICATION FOR AND |                                              |                                               |                                                                                |                      |  |
| 09009001000272                                                                                                                                                                                                                                                                                                                                                                                                           |                   |                                    | CERTIFICATION/EXEMPTION OF LABEL/BOTTLE                       |                                              |                                               |                                                                                |                      |  |
|                                                                                                                                                                                                                                                                                                                                                                                                                          |                   |                                    | APPROVAL                                                      |                                              |                                               |                                                                                |                      |  |
| 1. REP. ID. NO. (If any)                                                                                                                                                                                                                                                                                                                                                                                                 |                   |                                    | (See Instructions and Paperwork Reduction Act Notice on Back) |                                              |                                               |                                                                                |                      |  |
|                                                                                                                                                                                                                                                                                                                                                                                                                          | 906 13            |                                    |                                                               |                                              |                                               |                                                                                |                      |  |
|                                                                                                                                                                                                                                                                                                                                                                                                                          |                   |                                    |                                                               |                                              |                                               |                                                                                |                      |  |
| PART I - APPLICATION           2 PLANT         3 SOURCE OF         8. NAME AND ADDRESS OF APPLICANT AS SHOWN ON PLANT                                                                                                                                                                                                                                                                                                    |                   |                                    |                                                               |                                              |                                               |                                                                                |                      |  |
| 2. PLANT<br>REGISTRY/BASIC                                                                                                                                                                                                                                                                                                                                                                                               |                   | SOURCE OF<br>ODUCT (Required)      | REGISTRY, BASIC PERMIT OR BREWER'S NOTICE. INCLUDE APPROVED   |                                              |                                               |                                                                                |                      |  |
| PERMIT/BREWER'S<br>NO. ( <i>Required</i> )                                                                                                                                                                                                                                                                                                                                                                               | ✓ Domestic        |                                    |                                                               | DBA OR TRADENAME IF USED ON LABEL (Required) |                                               |                                                                                |                      |  |
| BR-CO-GRA-1                                                                                                                                                                                                                                                                                                                                                                                                              | ,                 |                                    |                                                               | GREAT DIVIDE BREWING COMPANY                 |                                               |                                                                                |                      |  |
| 4. SERIAL NUMBER 5. TYPE OF PRODUCT                                                                                                                                                                                                                                                                                                                                                                                      |                   |                                    | 2201 ARAPAHOE ST                                              |                                              |                                               |                                                                                |                      |  |
| (Required)                                                                                                                                                                                                                                                                                                                                                                                                               |                   |                                    | DENVER CO 80205                                               |                                              |                                               |                                                                                |                      |  |
| 090004                                                                                                                                                                                                                                                                                                                                                                                                                   | WINE              |                                    |                                                               |                                              |                                               |                                                                                |                      |  |
|                                                                                                                                                                                                                                                                                                                                                                                                                          | DISTILLED SPIRITS |                                    |                                                               |                                              |                                               |                                                                                |                      |  |
| V                                                                                                                                                                                                                                                                                                                                                                                                                        |                   | MALT BEVERAGE                      |                                                               |                                              |                                               |                                                                                |                      |  |
|                                                                                                                                                                                                                                                                                                                                                                                                                          |                   |                                    |                                                               |                                              |                                               |                                                                                |                      |  |
| 6. BRAND NAME (Required)                                                                                                                                                                                                                                                                                                                                                                                                 |                   |                                    | 8a. MAILING ADDRESS, IF DIFFERENT                             |                                              |                                               |                                                                                |                      |  |
| GREAT DIVIDE BREWING CO.                                                                                                                                                                                                                                                                                                                                                                                                 |                   |                                    |                                                               |                                              |                                               |                                                                                |                      |  |
| 7. FANCIFUL NAME (If any)                                                                                                                                                                                                                                                                                                                                                                                                |                   |                                    |                                                               |                                              |                                               |                                                                                |                      |  |
| ESPRESSO OAK AGED                                                                                                                                                                                                                                                                                                                                                                                                        | YET               | TIMPERIAL STOUT                    |                                                               |                                              |                                               |                                                                                |                      |  |
| 9. EMAIL ADDRESS                                                                                                                                                                                                                                                                                                                                                                                                         | ~~~               | 10. FORMULA/SOP No<br>(If any)     | 0.                                                            |                                              |                                               | YPE OF APPLICATIOn Provide the Applicable box (es                              |                      |  |
| MARY@GREATDIVIDE.C                                                                                                                                                                                                                                                                                                                                                                                                       | OM                | 08-05                              |                                                               | DATE (If any)                                |                                               |                                                                                | "                    |  |
|                                                                                                                                                                                                                                                                                                                                                                                                                          |                   |                                    |                                                               |                                              | a.<br>CERTIFICATE OF LABEL APPROVAL           |                                                                                |                      |  |
|                                                                                                                                                                                                                                                                                                                                                                                                                          |                   | 13. ALCOHOL                        |                                                               | 14. WINE APPELLATION                         |                                               | CERTIFICATE OF FX                                                              | EMPTION FROM LABEL   |  |
| 1 PT. 6 FL. OZ. (22 FL. OZ.)                                                                                                                                                                                                                                                                                                                                                                                             |                   | CONTENT                            |                                                               | IF ON LABEL                                  | b.                                            | APPROVAL                                                                       | only" (Fill in State |  |
|                                                                                                                                                                                                                                                                                                                                                                                                                          |                   |                                    |                                                               |                                              | abbreviation.)                                |                                                                                |                      |  |
| 15. WINE VINTAGE DATE IF<br>ON LABEL                                                                                                                                                                                                                                                                                                                                                                                     |                   | 16. PHONE NUMBER<br>(303) 296-9460 |                                                               | 17. FAX NUMBER<br>(303) 296-9464             |                                               | C. DISTINCTIVE LIQUOR BOTTLE APPROVAL. TOTAL<br>BOTTLE CAPACITY BEFORE CLOSURE |                      |  |
|                                                                                                                                                                                                                                                                                                                                                                                                                          |                   |                                    |                                                               | (000) 200 0404                               | (Fill in amount)                              |                                                                                | mount)               |  |
|                                                                                                                                                                                                                                                                                                                                                                                                                          |                   |                                    |                                                               |                                              | d. RESUBMISSION AFTER REJECTION<br>TTB ID. NO |                                                                                | TER REJECTION        |  |
|                                                                                                                                                                                                                                                                                                                                                                                                                          |                   |                                    |                                                               |                                              |                                               |                                                                                |                      |  |
| 19. SHOW ANY WORDING (a) APPEARING ON MATERIALS FIRMLY AFFIXED TO THE CONTAINER (e.g., caps, celoseals, corks, etc.)                                                                                                                                                                                                                                                                                                     |                   |                                    |                                                               |                                              |                                               |                                                                                |                      |  |
| OTHER THAN THE LABLES AFFIXED BELOW, OR (b) BLOWN, BRANDED OR EMBOSSED ON THE CONTAINER (e.g., net contents<br>etc.). THIS WORDING MUST BE NOTED HERE EVEN IF IT DUPLICATES PORTIONS OF THE LABELS AFFIXED BELOW. ALSO,<br>PROVIDE TRANSLATIONS OF FOREIGN LANGUAGE TEXT APPEARING ON LABELS.                                                                                                                            |                   |                                    |                                                               |                                              |                                               |                                                                                |                      |  |
| PART II - APPLICANT'S CERTIFICATION                                                                                                                                                                                                                                                                                                                                                                                      |                   |                                    |                                                               |                                              |                                               |                                                                                |                      |  |
| Under the penalties of perjury, I declare; that all statements appearing on this application are true and correct to the best of my knowledge                                                                                                                                                                                                                                                                            |                   |                                    |                                                               |                                              |                                               |                                                                                |                      |  |
| and belief; and, that the representations on the labels attached to this form, including supplemental documents, truly and correctly represent<br>the content of the containers to which these labels will be applied. I also certify that I have read, understood and complied with the<br>conditions and instructions which are attached to an original TTB F 5100.31, Certificate/Exemption of Label/Bottle Approval. |                   |                                    |                                                               |                                              |                                               |                                                                                |                      |  |
| 20. DATE OF 21. SIGNATURE OF APPLICANT OR<br>APPLICATION (Application upon a find)                                                                                                                                                                                                                                                                                                                                       |                   |                                    |                                                               | JTHORIZED AGENT                              |                                               | 22. PRINT NAME OF                                                              |                      |  |
| (Application was e-filed)<br>01/09/2009                                                                                                                                                                                                                                                                                                                                                                                  |                   |                                    |                                                               | BRIAN DUNN                                   |                                               |                                                                                |                      |  |
| PART III - TTB CERTIFICATE                                                                                                                                                                                                                                                                                                                                                                                               |                   |                                    |                                                               |                                              |                                               |                                                                                |                      |  |
| This certificate is issued subject to applicable laws, regulations and conditions as set forth in the instructions portion of this                                                                                                                                                                                                                                                                                       |                   |                                    |                                                               |                                              |                                               |                                                                                |                      |  |
| form. 23. DATE ISSUED 24. AUTHORIZED SIGNATURE, ALCOHOL AND TOBACCO TAX AND TRADE BUREAU                                                                                                                                                                                                                                                                                                                                 |                   |                                    |                                                               |                                              |                                               |                                                                                |                      |  |
| 01/15/2009                                                                                                                                                                                                                                                                                                                                                                                                               |                   |                                    |                                                               |                                              |                                               |                                                                                |                      |  |
| Kent B. Mutu                                                                                                                                                                                                                                                                                                                                                                                                             |                   |                                    |                                                               |                                              |                                               |                                                                                |                      |  |
|                                                                                                                                                                                                                                                                                                                                                                                                                          |                   |                                    |                                                               |                                              |                                               |                                                                                |                      |  |
| FOR TTB USE ONLY                                                                                                                                                                                                                                                                                                                                                                                                         |                   |                                    |                                                               |                                              |                                               |                                                                                |                      |  |
|                                                                                                                                                                                                                                                                                                                                                                                                                          |                   |                                    |                                                               |                                              |                                               |                                                                                | EXPIRATION DATE (If  |  |
|                                                                                                                                                                                                                                                                                                                                                                                                                          |                   |                                    |                                                               |                                              |                                               |                                                                                | any)                 |  |
| STATUS                                                                                                                                                                                                                                                                                                                                                                                                                   |                   |                                    |                                                               |                                              |                                               |                                                                                |                      |  |
| THE STATUS IS APPROVED.                                                                                                                                                                                                                                                                                                                                                                                                  |                   |                                    |                                                               |                                              |                                               |                                                                                |                      |  |
| CLASS/TYPE DESCRIPTION                                                                                                                                                                                                                                                                                                                                                                                                   |                   |                                    |                                                               |                                              |                                               |                                                                                |                      |  |
| MALT BEVERAGES SPECIALITIES - FLAVORED                                                                                                                                                                                                                                                                                                                                                                                   |                   |                                    |                                                               |                                              |                                               |                                                                                |                      |  |

AFFIX COMPLETE SET OF LABELS BELOW Image Type: Brand (front) Actual Dimensions: 5.51 inches W X 4.62 inches H

TTB F 5100.31 (6/2006) PREVIOUS EDITIONS ARE OBSOLETE